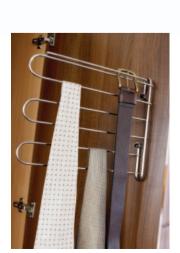

#### Functional, practical accessories.

To help keep your bedroom clutter free we have come up with so many clever solutions.

Our new internal fitments and accessories offer you the choice to create the perfect storage environment, for example your shoes getting their own racks, your trousers hung on racks or rails, your sweaters and socks stored tidily away in their own drawer unit. There are now so many options for you to make the most of the storage space offered in your new bedroom. Indulge yourself.