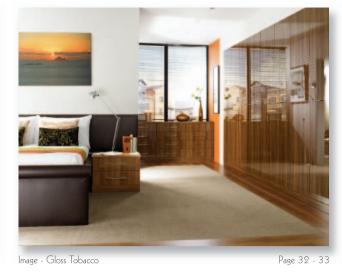

ks, your trousers hung on racks or rails, your sweaters and socks stored tidily away in their own drawer unit. There are now so many options for you to make the most of the storage space offered in your new bedroom. Indulge yourself.









Internal robe mirror





Double hanging



600mm or 800mm Felt lined jewellery tray



Single hanging with internal drawers and extra shelf.



(Compressed)



Single full length hanging with shoe rack.

(Extended)

Short hanging and shelves.



(Compressed)



Single hanging and storage.

(Extended)

Fully shelved

angled unit.

Internal 3 drawer chest

































































































## Nineteen reasons to change your bedroom into the bedroom of your dreams. Indulge yourself.