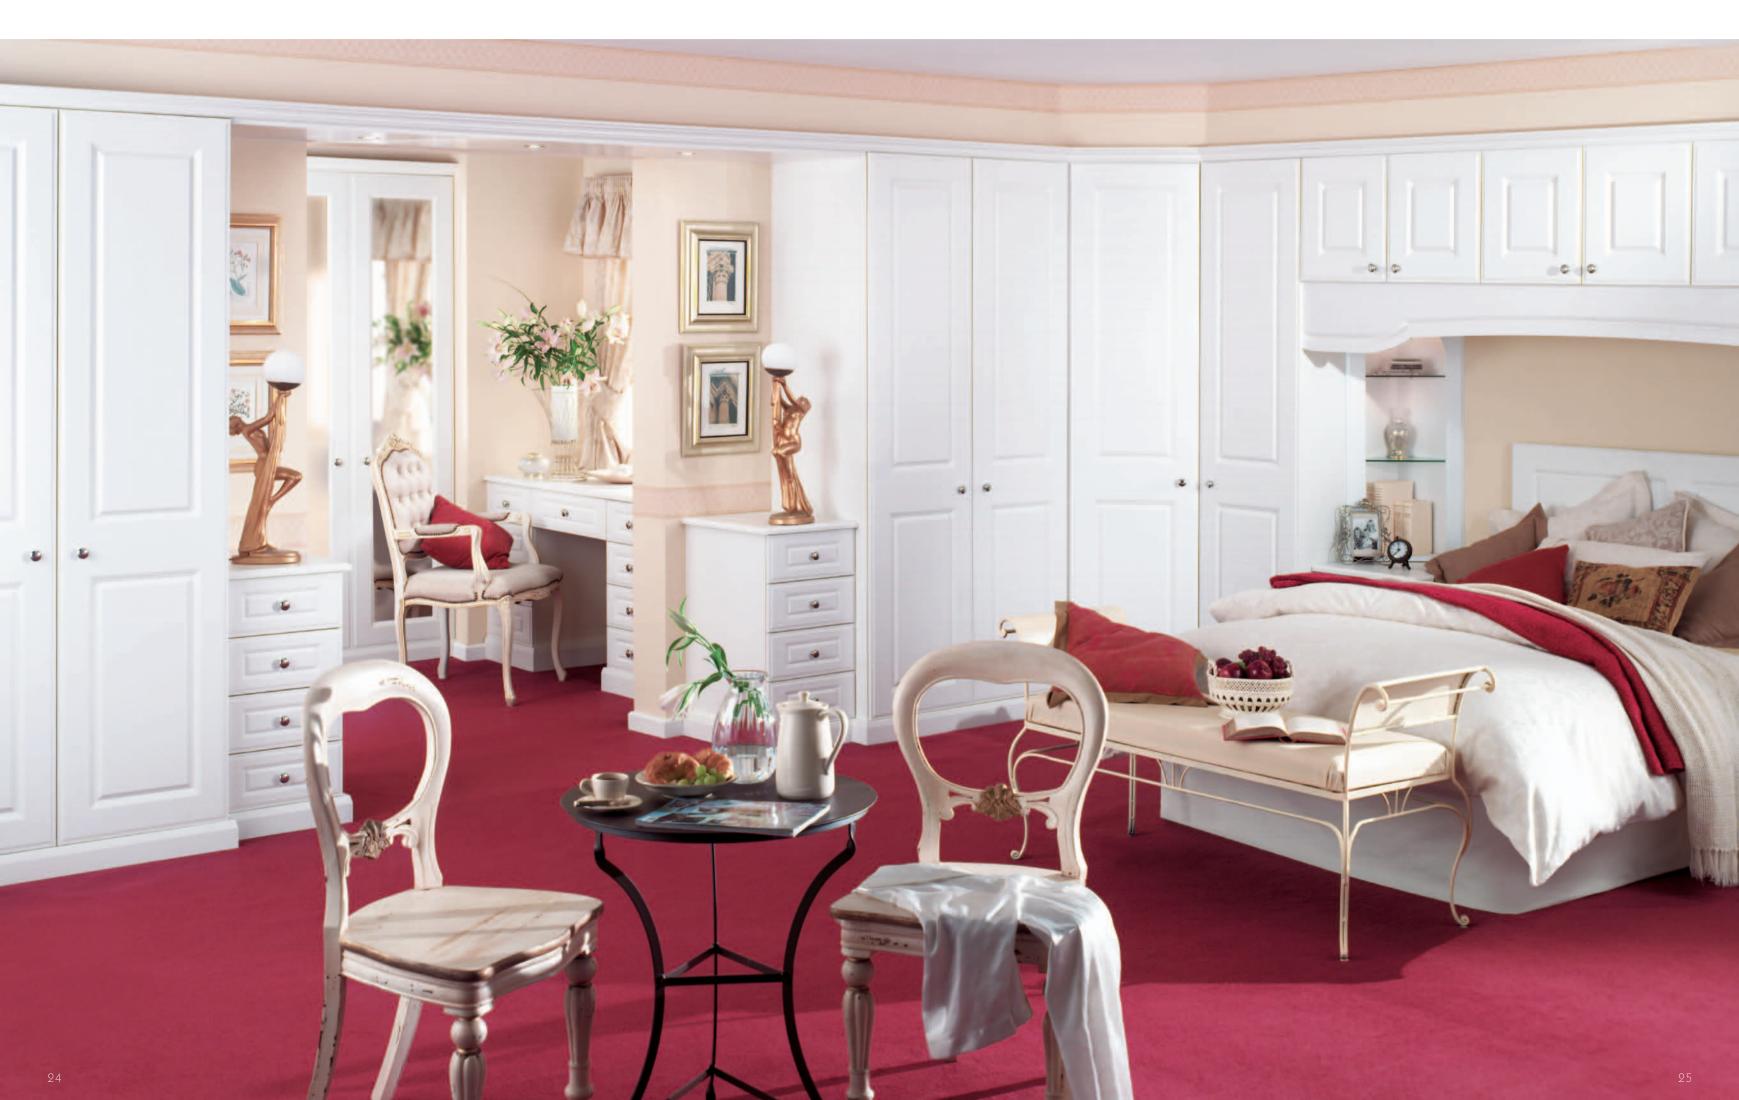

h a heady array of design options to suit all tastes.

Also available in Beech, Ferrara Oak and Walnut.

Handle ref: HA452

Henley Cream







# Ascot Cream

Ascot Cream is an established
favourite, now with its own
co-ordinating Cream exterior
cabinetry. Clean, smooth doors
help create a feel of space and light,
now stocked in Beech, White,
Cream, Walnut, Tobacco,
Swiss Pear, Ferrara Oak, & Oyster.
Handle ref: HA106





20









Smooth doors of rich Tobacco brown give assurance of taste and confidence.

Ascot comes in all woodgrains, White, Cream & Oyster.

Handle ref: HA765

Ascot Tobacco







# A traditional look reinforces older values yet brings the clean and simplified air to your bedroom. Georgian is also available in Swiss Pear. Handle ref: HA469

### Georgian Smooth White





Cream & Walnut

A truly superior bedroom of harmony in design, combining the stunning Walnut effect woodgrain with the soft rolled edges of the Ascot door.

The Ascot door comes in White, Cream, Oyster and all the woodgrains.

Handle ref: HA435 to 437

Ascot Walnut





The understated beauty of our Swiss Pear look affords the opportunity to create a

bedroom of many moods.

Swiss Pear accommodates the decor of your choice.

Georgian is available in Swiss Pear, and Smooth White.

Handle ref: HA770

Georgian

Swiss Pear





# Image Gloss White

Clean and clear cut lines designed for modern living with freshness.

Built in or free standing, Image Gloss

White works to brighten your home

& maximise on your storage needs.

Handle ref: HA806





30



Image gloss is available in Oyster &