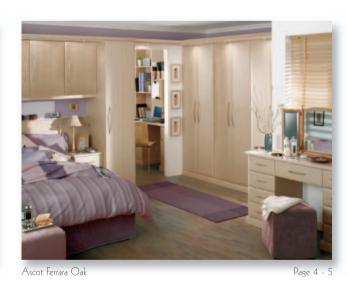

Handle ref: HA435 to 437

Ascot Ferrara Oak

Soft curves with subtle detail freshen an established

face to create a striking yet understated look of the new.

Contrast or compromise.

Virginia is available in White.