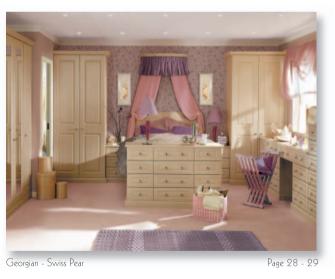

Handle ref: HA435 to 437

Ascot Walnut

The understated beauty of our Swiss Pear look affords the opportunity to create a

bedroom of many moods.

Swiss Pear accommodates the decor of your choice.

Georgian is available in Swiss Pear, and Smooth White.

Handle ref: HA770

Georgian

Swiss Pear