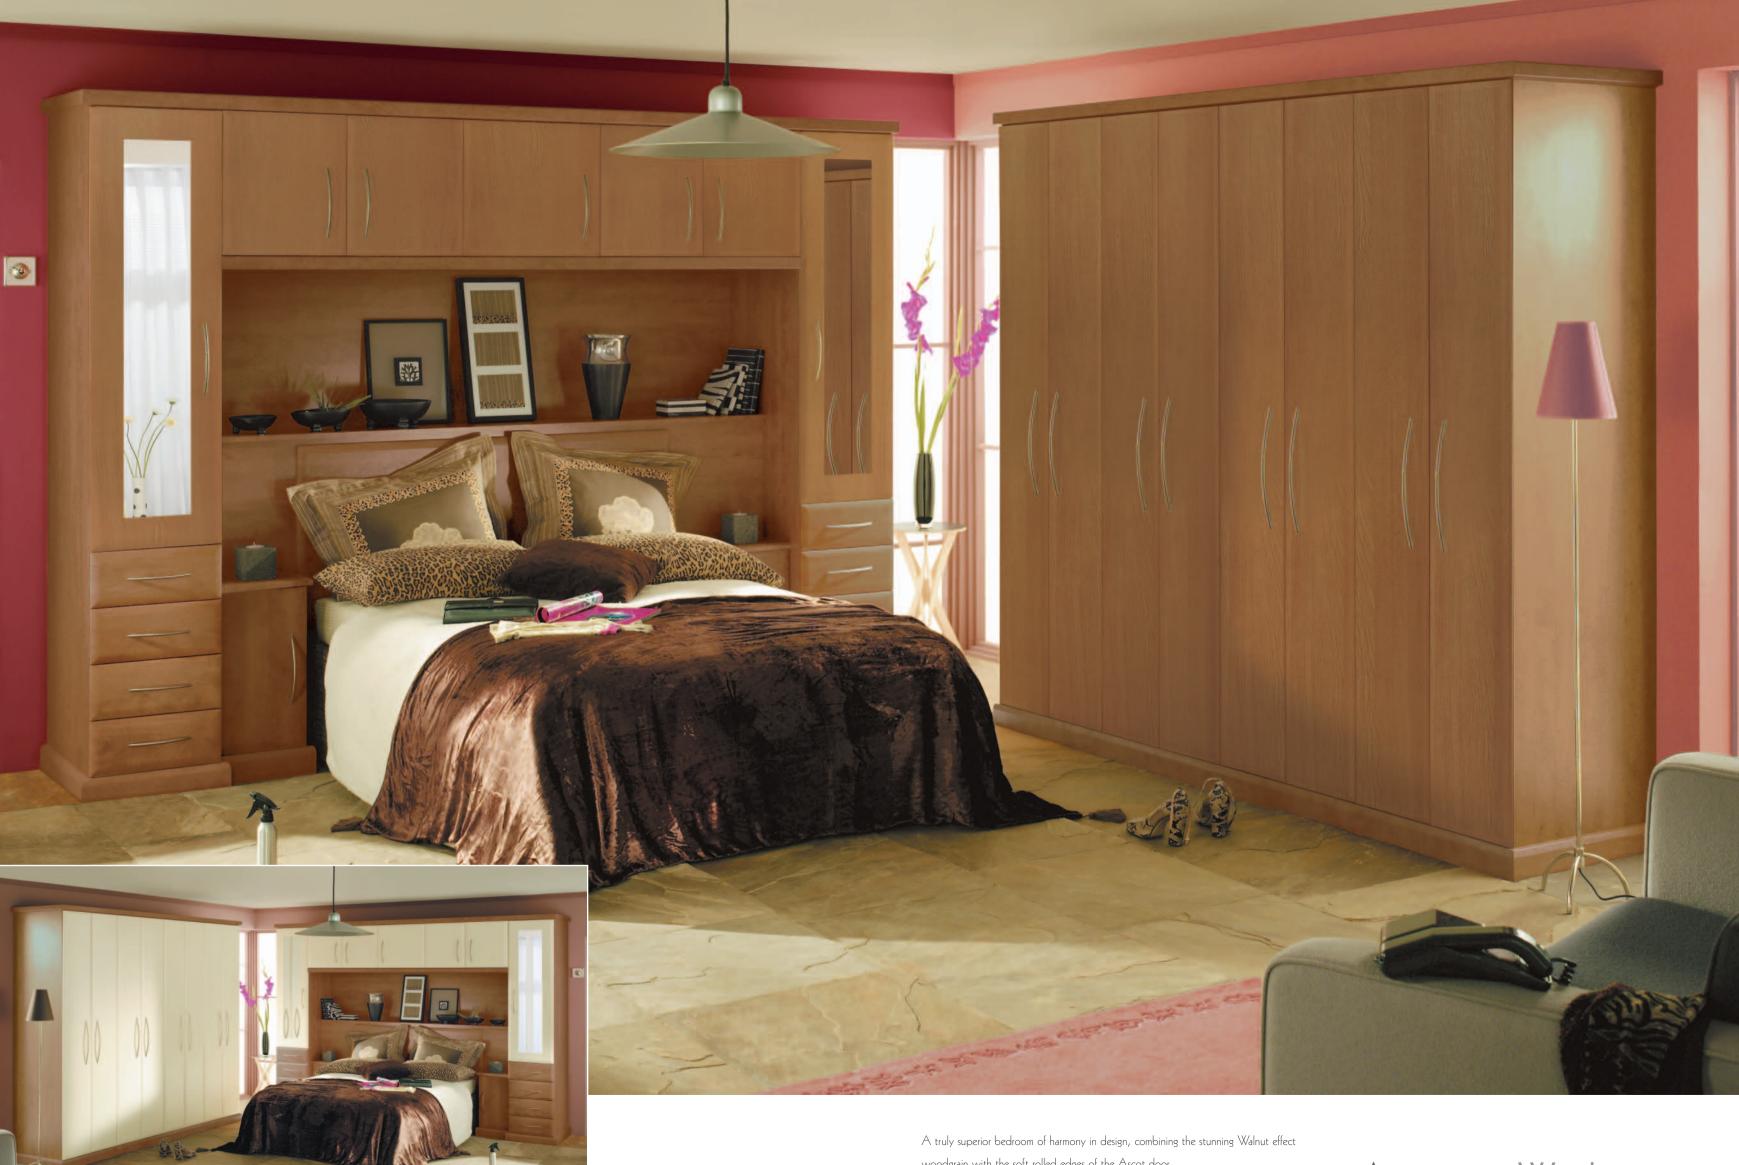

### Georgian Smooth White

Cream & Walnut

A truly superior bedroom of harmony in design, combining the stunning Walnut effect woodgrain with the soft rolled edges of the Ascot door.

The Ascot door comes in White, Cream, Oyster and all the woodgrains.

Handle ref: HA435 to 437

Ascot Walnut

The understated beauty of our Swiss Pear look affords the opportunity to create a

bedroom of many moods.

Swiss Pear accommodates the decor of your choice.

Georgian is available in Swiss Pear, and Smooth White.