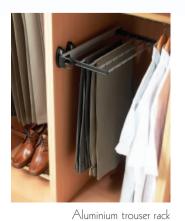

#### Functional, practical accessories.

To help keep your bedroom clutter free we have come up with so many clever solutions.

Our new internal fitments and accessories offer you the choice to create the perfect storage environment, for example your shoes getting their own racks, your trousers hung on racks or rails, your sweaters and socks stored tidily away in their own drawer unit. There are now so many options for you to make the most of the storage space offered in your new bedroom. Indulge yourself.

Internal robe mirror

Double hanging

600mm or 800mm Felt lined jewellery tray

Single hanging with internal drawers and extra shelf.

(Compressed)

Single full length hanging with shoe rack.

(Extended)

Short hanging and shelves.