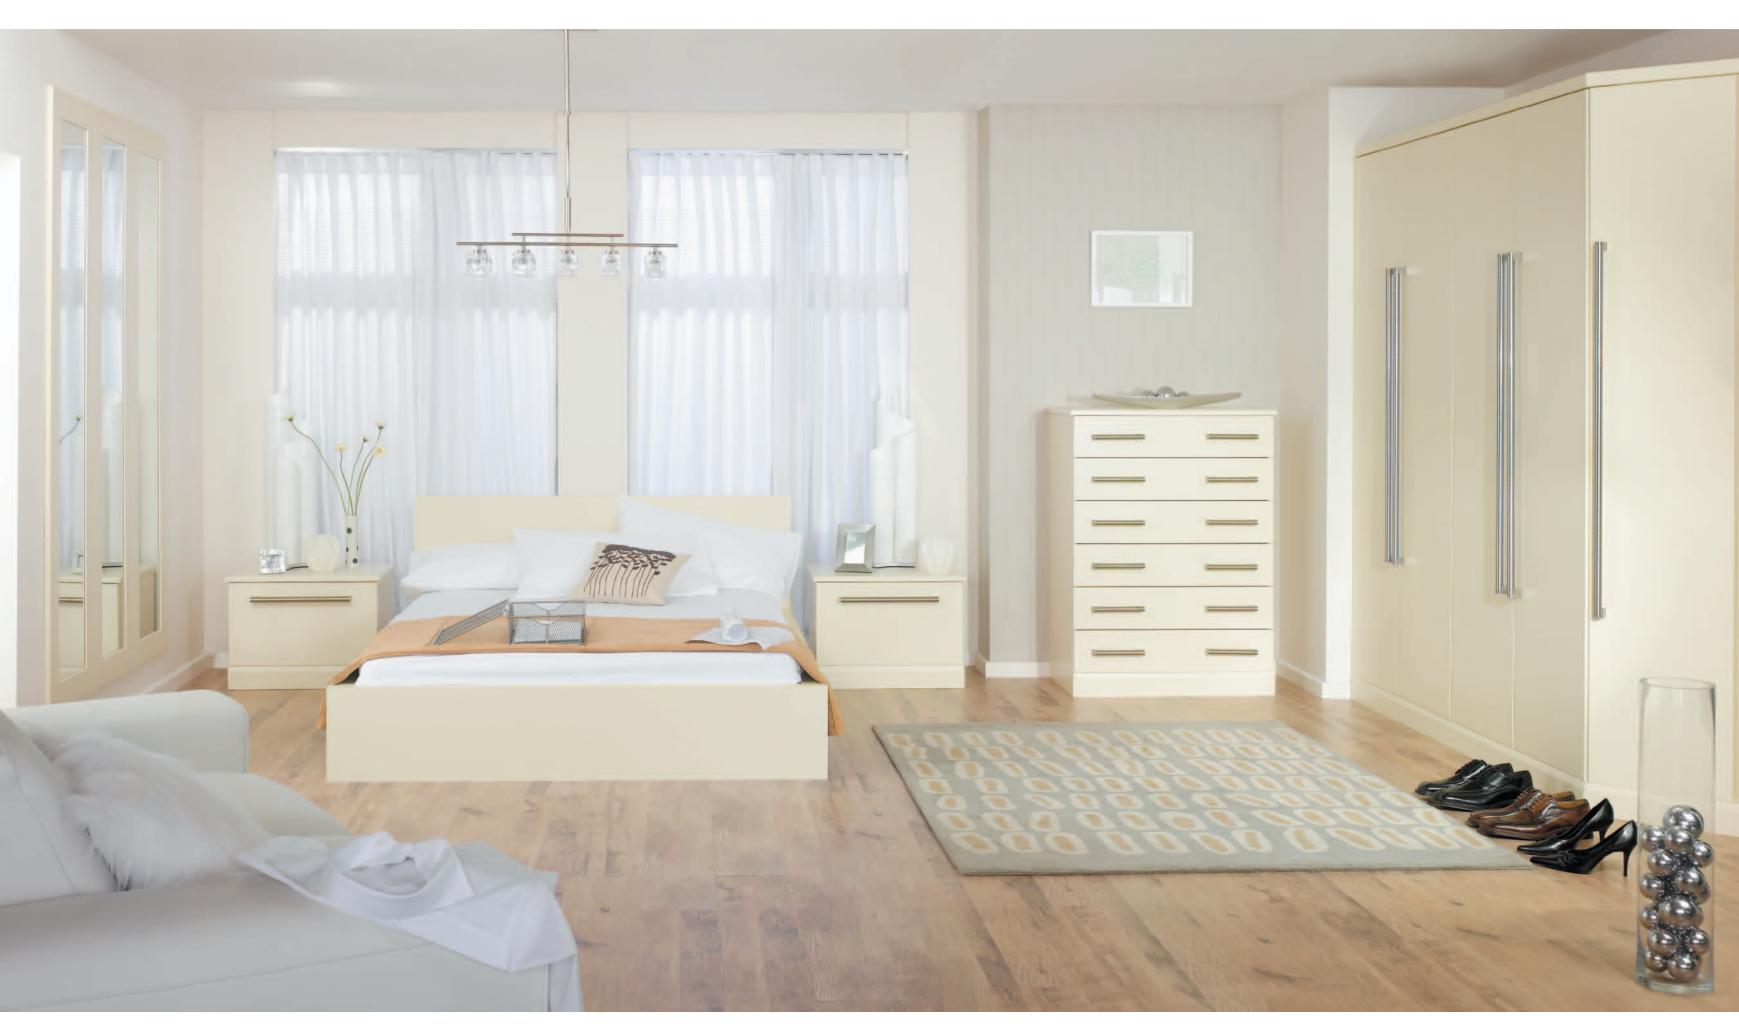

# Ascot Cream

Ascot Cream is an established
favourite, now with its own
co-ordinating Cream exterior
cabinetry. Clean, smooth doors
help create a feel of space and light,
now stocked in Beech, White,
Cream, Walnut, Tobacco,
Swiss Pear, Ferrara Oak, & Oyster.
Handle ref: HA106