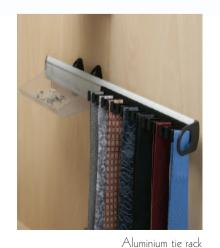

#### Functional, practical accessories.

To help keep your bedroom clutter free we have come up with so many clever solutions.

Our new internal fitments and accessories offer you the choice to create the perfect storage environment, for example your shoes getting their own racks, your trousers hung on racks or rails, your sweaters and socks stored tidily away in their own drawer unit. There are now so many options for you to make the most of the storage space offered in your new bedroom. Indulge yourself.