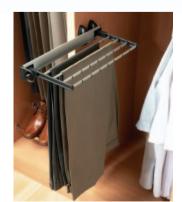

#### Functional, practical accessories.

To help keep your bedroom clutter free we have come up with so many clever solutions.

Our new internal fitments and accessories offer you the choice to create the perfect storage environment, for example your shoes getting their own racks, your trousers hung on racks or rails, your sweaters and socks stored tidily away in their own drawer unit. There are now so many options for you to make the most of the storage space offered in your new bedroom. Indulge yourself.

Internal robe mirror

Double hanging

600mm or 800mm Felt lined jewellery tray

Single hanging with internal drawers and extra shelf.

(Compressed)

Single full length hanging with shoe rack.

(Extended)

Short hanging and shelves.