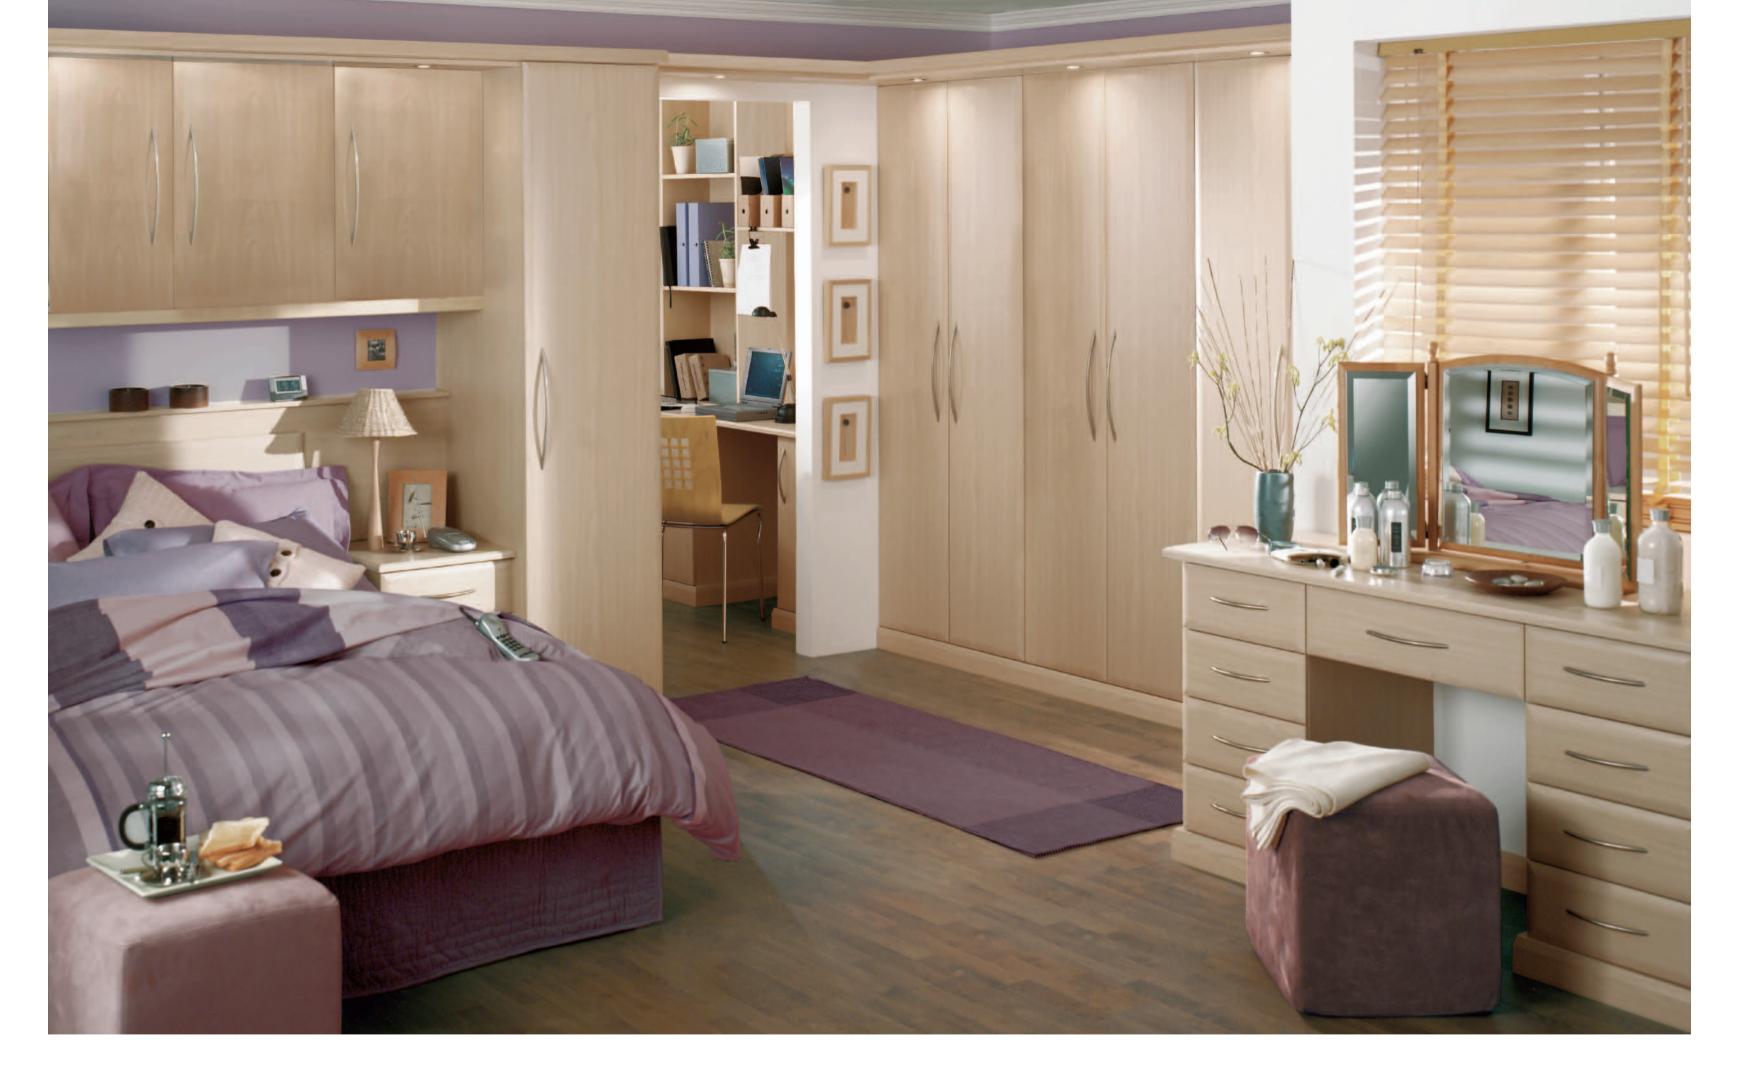

## Virginia Smooth White

Henley Beech brings warmth to your lilestyle.
This traditional and tasteful door design brings
detail without dominance to satisfy all needs.
Henley is available in Beech, Ferrara Oak,
Cream & Walnut.