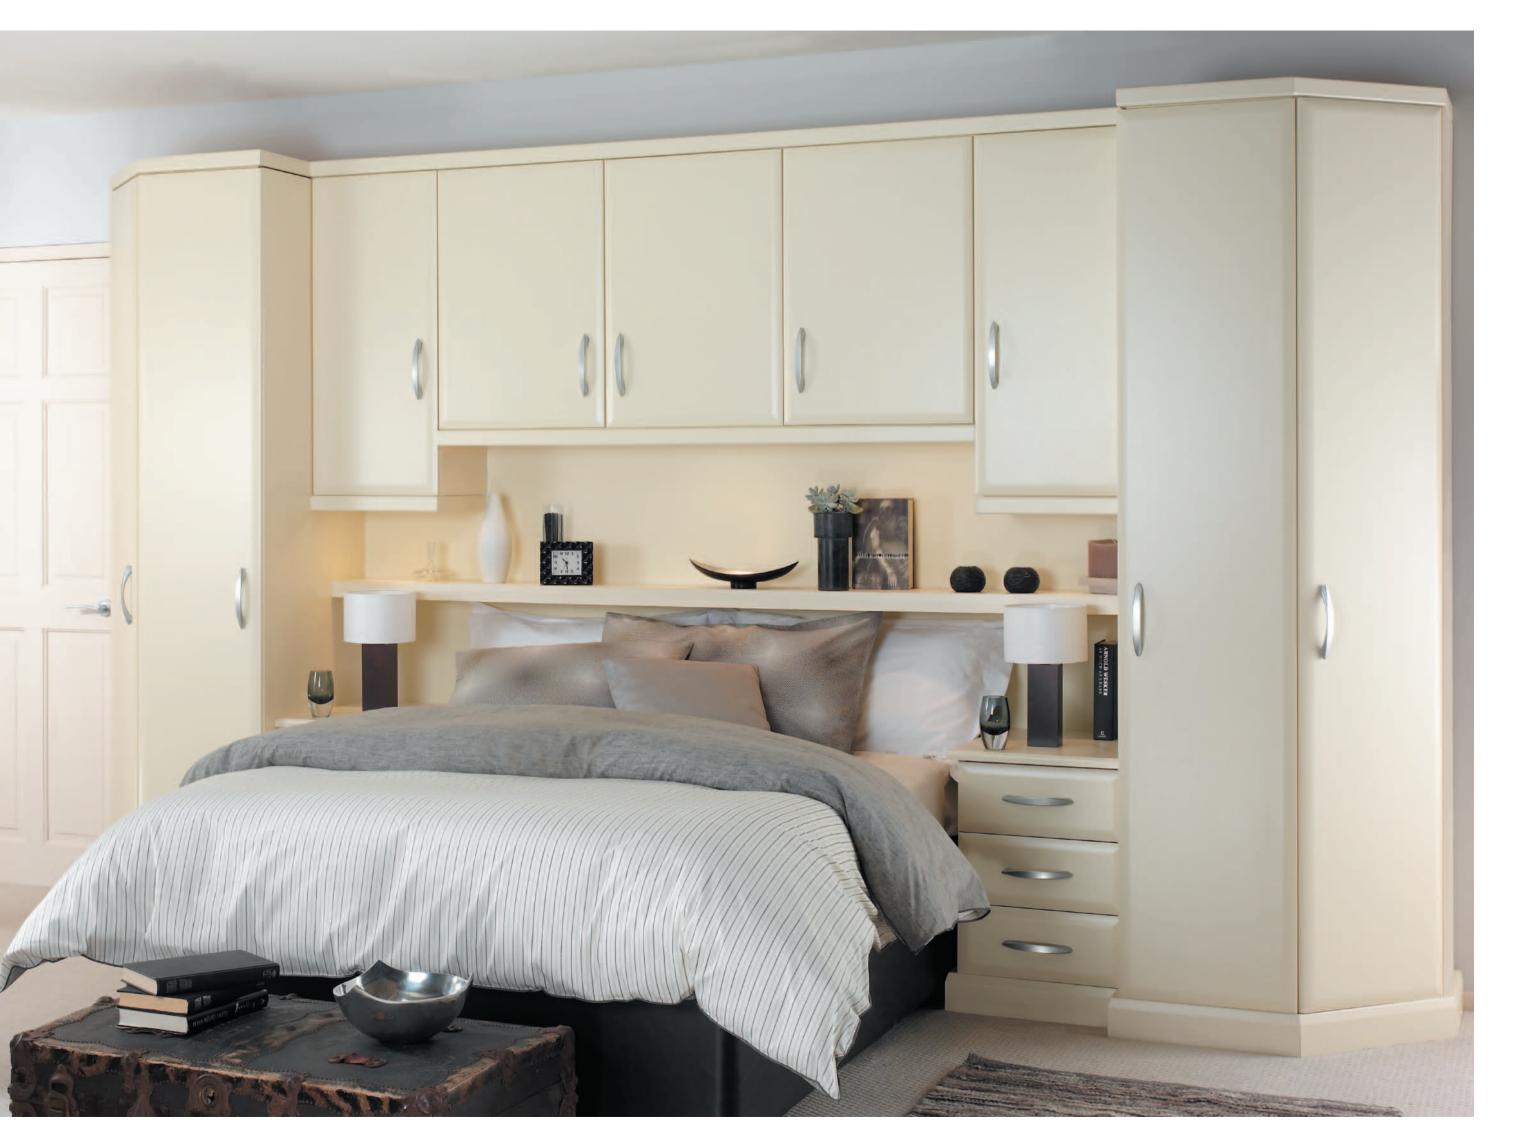

# Ascot Cream

Ascot Cream is an established
favourite, now with its own
co-ordinating Cream exterior
cabinetry. Clean, smooth doors
help create a feel of space and light,
now stocked in Beech, White,
Cream, Walnut, Tobacco,
Swiss Pear, Ferrara Oak, & Oyster.
Handle ref: HA106