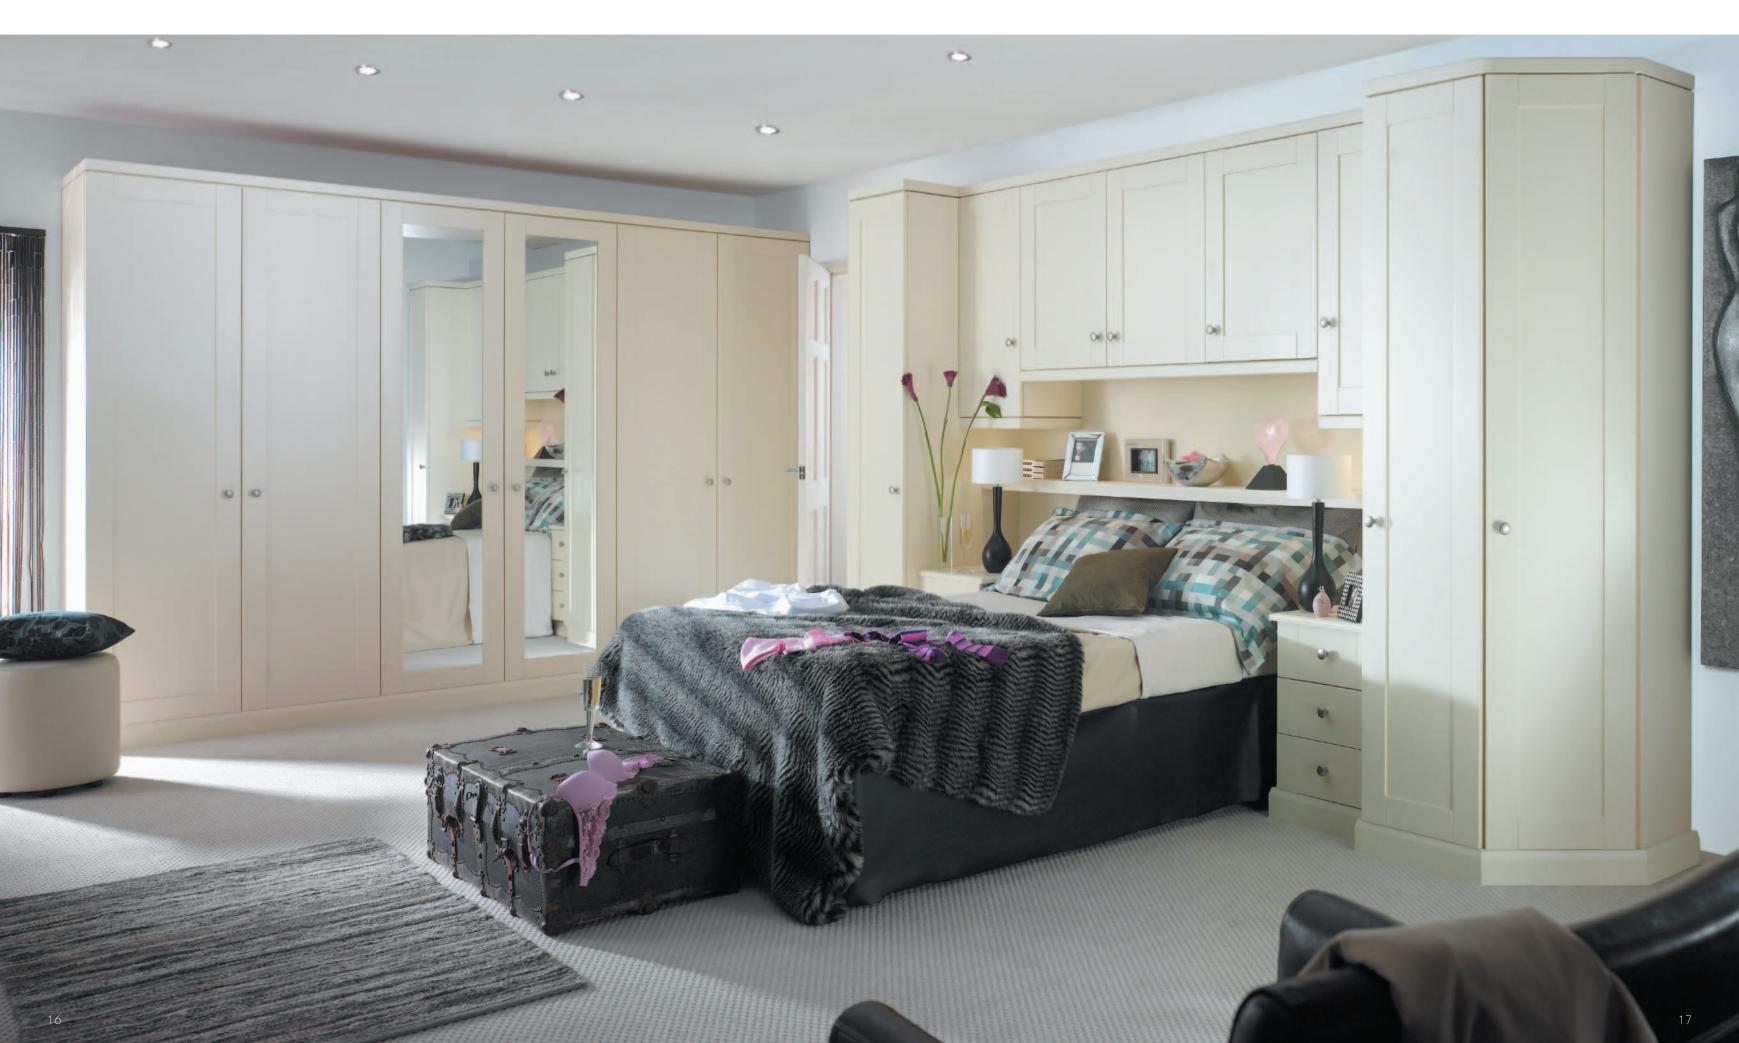

## Ascot Oyster

Not short on storage.

Fresh and modern Ascot fits any room and appeals to any age group.

Clean lines create a look of space.

Ascot comes in Swiss Pear, Walnut,

Ferrara Oak, Cream, Beech, White,

Oyster & Tobacco.

Handle ref: HA650 to 666

Henley Ferrara Oak brings a warm timber look into your bedroom without dominance over your colour schemes.

Also available in Beech, Walnut & Cream.

Handle ref: HA700 to 701