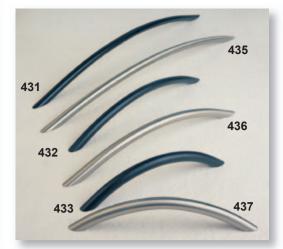

Handle ref: HA435 to 437

Ascot Ferrara Oak

Soft curves with subtle detail freshen an established

face to create a striking yet understated look of the new.

Contrast or compromise.

Virginia is available in White.

Handle ref: HA435

Henley Beech

Henley Walnut brings warmth to your litestyle.

This traditional and tasteful door design brings harmony and peace to a busy world.

Henley is also available in Beech, Ferrara Oak or Cream.

Handle ref: HA435

Henley Walnut

Time for a change?

Ascot is already established as a modern classic.

Smooth roll edged doors ooze unashamed opulence and style.

Time to have your bedrooms designed around your lifestyle.

Shape up to the future by choosing from Swiss Pear shown here,

Beech, Ferrara Oak, Tobacco, Oyster, White, Cream or Walnut.

Handle ref: HA435 to 437

Handle ref: HA435 to 437

Ascot Walnut

The understated beauty of our Swiss Pear look affords the opportunity to create a

bedroom of many moods.

Swiss Pear accommodates the decor of your choice.

Georgian is available in Swiss Pear, and Smooth White.