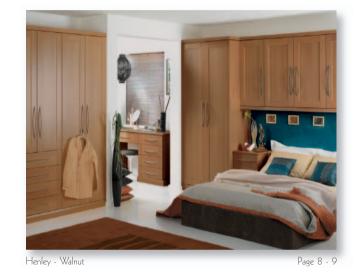

Handle ref: HA435

Henley Beech

Henley Walnut brings warmth to your litestyle.

This traditional and tasteful door design brings harmony and peace to a busy world.

Henley is also available in Beech, Ferrara Oak or Cream.

Handle ref: HA435

Henley Walnut

Time for a change?

Ascot is already established as a modern classic.

Smooth roll edged doors ooze unashamed opulence and style.

Time to have your bedrooms designed around your lifestyle.