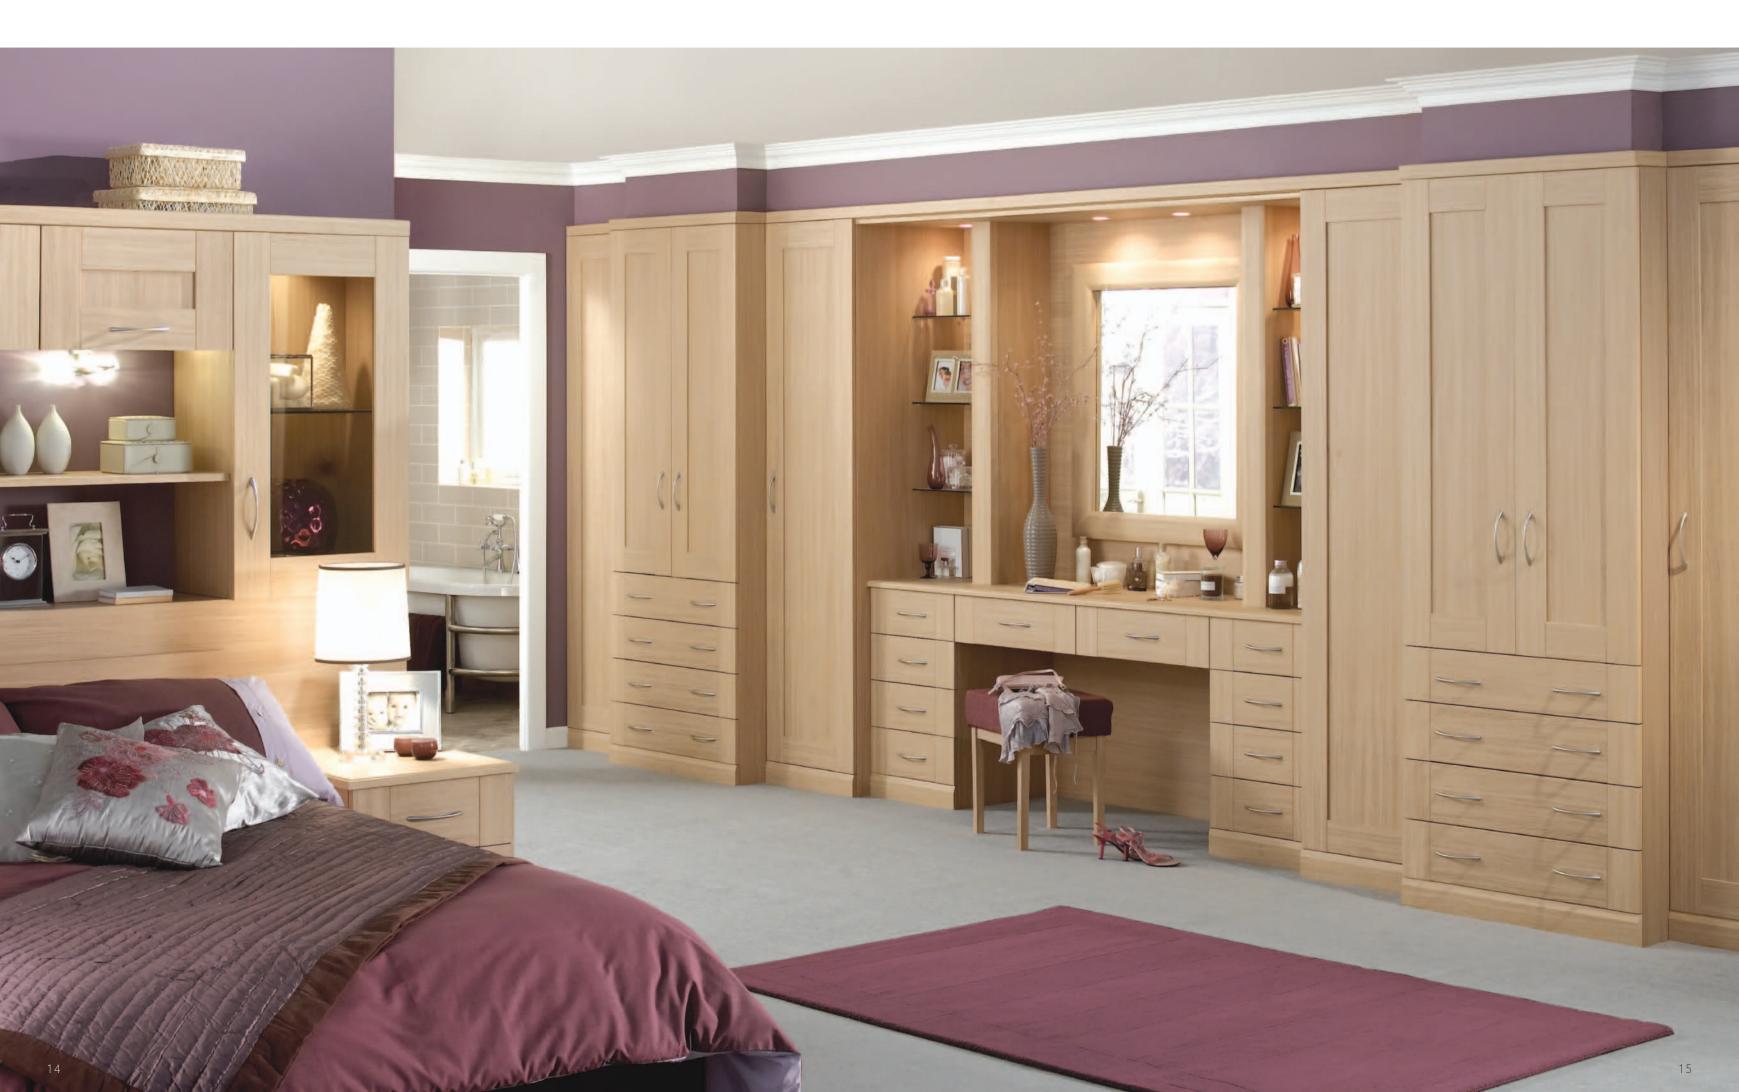

### Georgian Smooth White

Cream & Walnut

A truly superior bedroom of harmony in design, combining the stunning Walnut effect woodgrain with the soft rolled edges of the Ascot door.

The Ascot door comes in White, Cream, Oyster and all the woodgrains.

Handle ref: HA435 to 437

Ascot Walnut

The understated beauty of our Swiss Pear look affords the opportunity to create a

bedroom of many moods.

Swiss Pear accommodates the decor of your choice.

Georgian is available in Swiss Pear, and Smooth White.