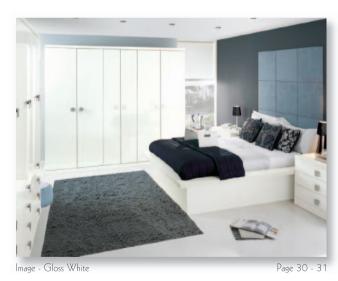

# Image Gloss White

Clean and clear cut lines designed for modern living with freshness.

Built in or free standing, Image Gloss

White works to brighten your home

& maximise on your storage needs.

Handle ref: HA806