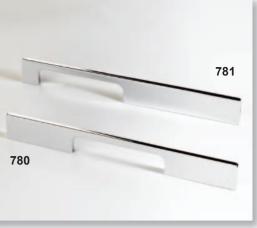

Our new internal fitments and accessories offer you the choice to create the perfect storage environment, for example your shoes getting their own racks, your trousers hung on racks or rails, your sweaters and socks stored tidily away in their own drawer unit. There are now so many options for you to make the most of the storage space offered in your new bedroom. Indulge yourself.









Internal robe mirror





Double hanging



600mm or 800mm Felt lined jewellery tray



Single hanging with internal drawers and extra shelf.



(Compressed)



Single full length hanging with shoe rack.

(Extended)

Short hanging and shelves.



(Compressed)



Single hanging and storage.

(Extended)

Fully shelved

angled unit.

Internal 3 drawer chest

































































































## Nineteen reasons to change your bedroom into the bedroom of your dreams. Indulge yourself.