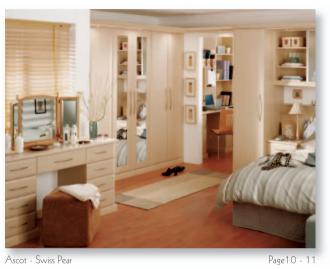

Shape up to the future by choosing from Swiss Pear shown here,

Beech, Ferrara Oak, Tobacco, Oyster, White, Cream or Walnut.

Handle ref: HA435 to 437