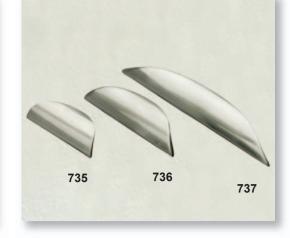

ur new internal fitments and accessories offer you the choice to create the perfect storage environment, for example your shoes getting their own racks, your trousers hung on racks or rails, your sweaters and socks stored tidily away in their own drawer unit. There are now so many options for you to make the most of the storage space offered in your new bedroom. Indulge yourself.









Internal robe mirror





Double hanging



600mm or 800mm Felt lined jewellery tray



Single hanging with internal drawers and extra shelf.



(Compressed)



Single full length hanging with shoe rack.

(Extended)

Short hanging and shelves.



(Compressed)



Single hanging and storage.

(Extended)

Fully shelved

angled unit.

Internal 3 drawer chest

































































































## Nineteen reasons to change your bedroom into the bedroom of your dreams. Indulge yourself.