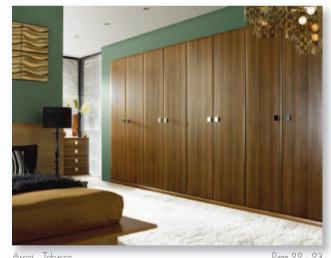

Handle ref: HA435

Henley Walnut

Time for a change?

Ascot is already established as a modern classic.

Smooth roll edged doors ooze unashamed opulence and style.

Time to have your bedrooms designed around your lifestyle.

Shape up to the future by choosing from Swiss Pear shown here,

Beech, Ferrara Oak, Tobacco, Oyster, White, Cream or Walnut.

Handle ref: HA435 to 437