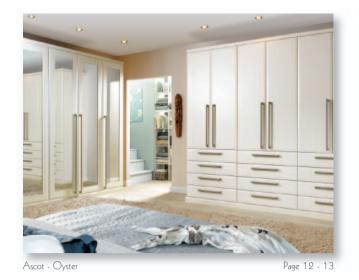

## Ascot Oyster

Not short on storage.

Fresh and modern Ascot fits any room and appeals to any age group.

Clean lines create a look of space.

Ascot comes in Swiss Pear, Walnut,

Ferrara Oak, Cream, Beech, White,