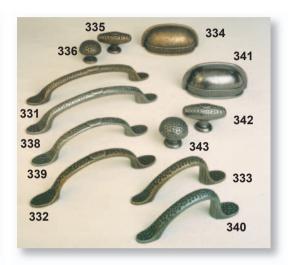

Handle ref: HA435 to 437

Ascot Ferrara Oak

Soft curves with subtle detail freshen an established

face to create a striking yet understated look of the new.

Contrast or compromise.

Virginia is available in White.

Handle ref: HA452