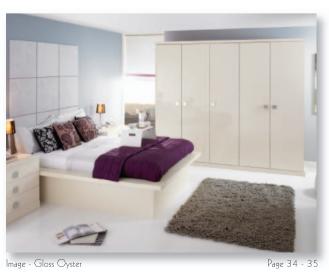

# Image Gloss White

Clean and clear cut lines designed for modern living with freshness.

Built in or free standing, Image Gloss

White works to brighten your home

& maximise on your storage needs.

Handle ref: HA806

30

Image gloss is available in Oyster & Tobacco.

Handle ref: HA806