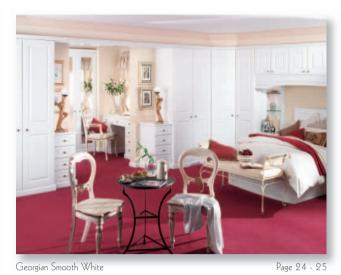

# A traditional look reinforces older values yet brings the clean and simplified air to your bedroom. Georgian is also available in Swiss Pear. Handle ref: HA469

### Georgian Smooth White

Cream & Walnut

A truly superior bedroom of harmony in design, combining the stunning Walnut effect woodgrain with the soft rolled edges of the Ascot door.

The Ascot door comes in White, Cream, Oyster and all the woodgrains.