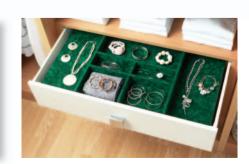

Internal robe mirror

Double hanging

600mm or 800mm Felt lined jewellery tray

Single hanging with internal drawers and extra shelf.

(Compressed)

Single full length hanging with shoe rack.

(Extended)

Short hanging and shelves.