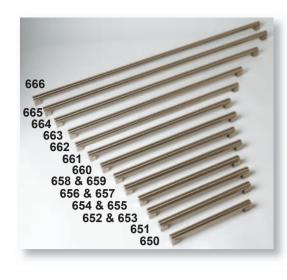

Handle ref: HA650 to 666

Oyster & Tobacco.

Handle ref: HA650 to 666

Henley Ferrara Oak brings a warm timber look into your bedroom without dominance over your colour schemes.

Also available in Beech, Walnut & Cream.

Handle ref: HA700 to 701