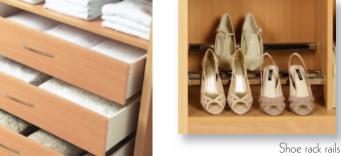

#### Functional, practical accessories.

To help keep your bedroom clutter free we have come up with so many clever solutions.

Our new internal fitments and accessories offer you the choice to create the perfect storage environment, for example your shoes getting their own racks, your trousers hung on racks or rails, your sweaters and socks stored tidily away in their own drawer unit. There are now so many options for you to make the most of the storage space offered in your new bedroom. Indulge yourself.

Internal robe mirror

Double hanging

600mm or 800mm Felt lined jewellery tray

Single hanging with internal drawers and extra shelf.

(Compressed)

Single full length hanging with shoe rack.

(Extended)

Short hanging and shelves.

(Compressed)

Single hanging and storage.

(Extended)

Fully shelved

angled unit.

Internal 3 drawer chest