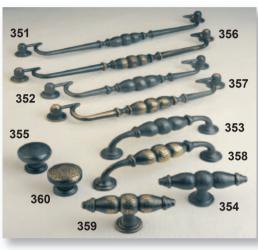

up with so many clever solutions.

Our new internal fitments and accessories offer you the choice to create the perfect storage environment, for example your shoes getting their own racks, your trousers hung on racks or rails, your sweaters and socks stored tidily away in their own drawer unit. There are now so many options for you to make the most of the storage space offered in your new bedroom. Indulge yourself.









Internal robe mirror





Double hanging



600mm or 800mm Felt lined jewellery tray



Single hanging with internal drawers and extra shelf.



(Compressed)



Single full length hanging with shoe rack.

(Extended)

Short hanging and shelves.



(Compressed)



Single hanging and storage.

(Extended)

Fully shelved

angled unit.

Internal 3 drawer chest

































































































## Nineteen reasons to change your bedroom into the bedroom of your dreams. Indulge yourself.