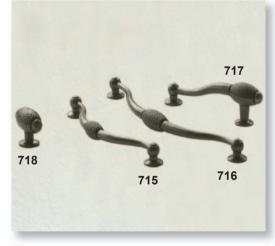

Handle ref: HA650 to 666

Oyster & Tobacco.

Handle ref: HA650 to 666

Henley Ferrara Oak brings a warm timber look into your bedroom without dominance over your colour schemes.

Also available in Beech, Walnut & Cream.

Handle ref: HA700 to 701