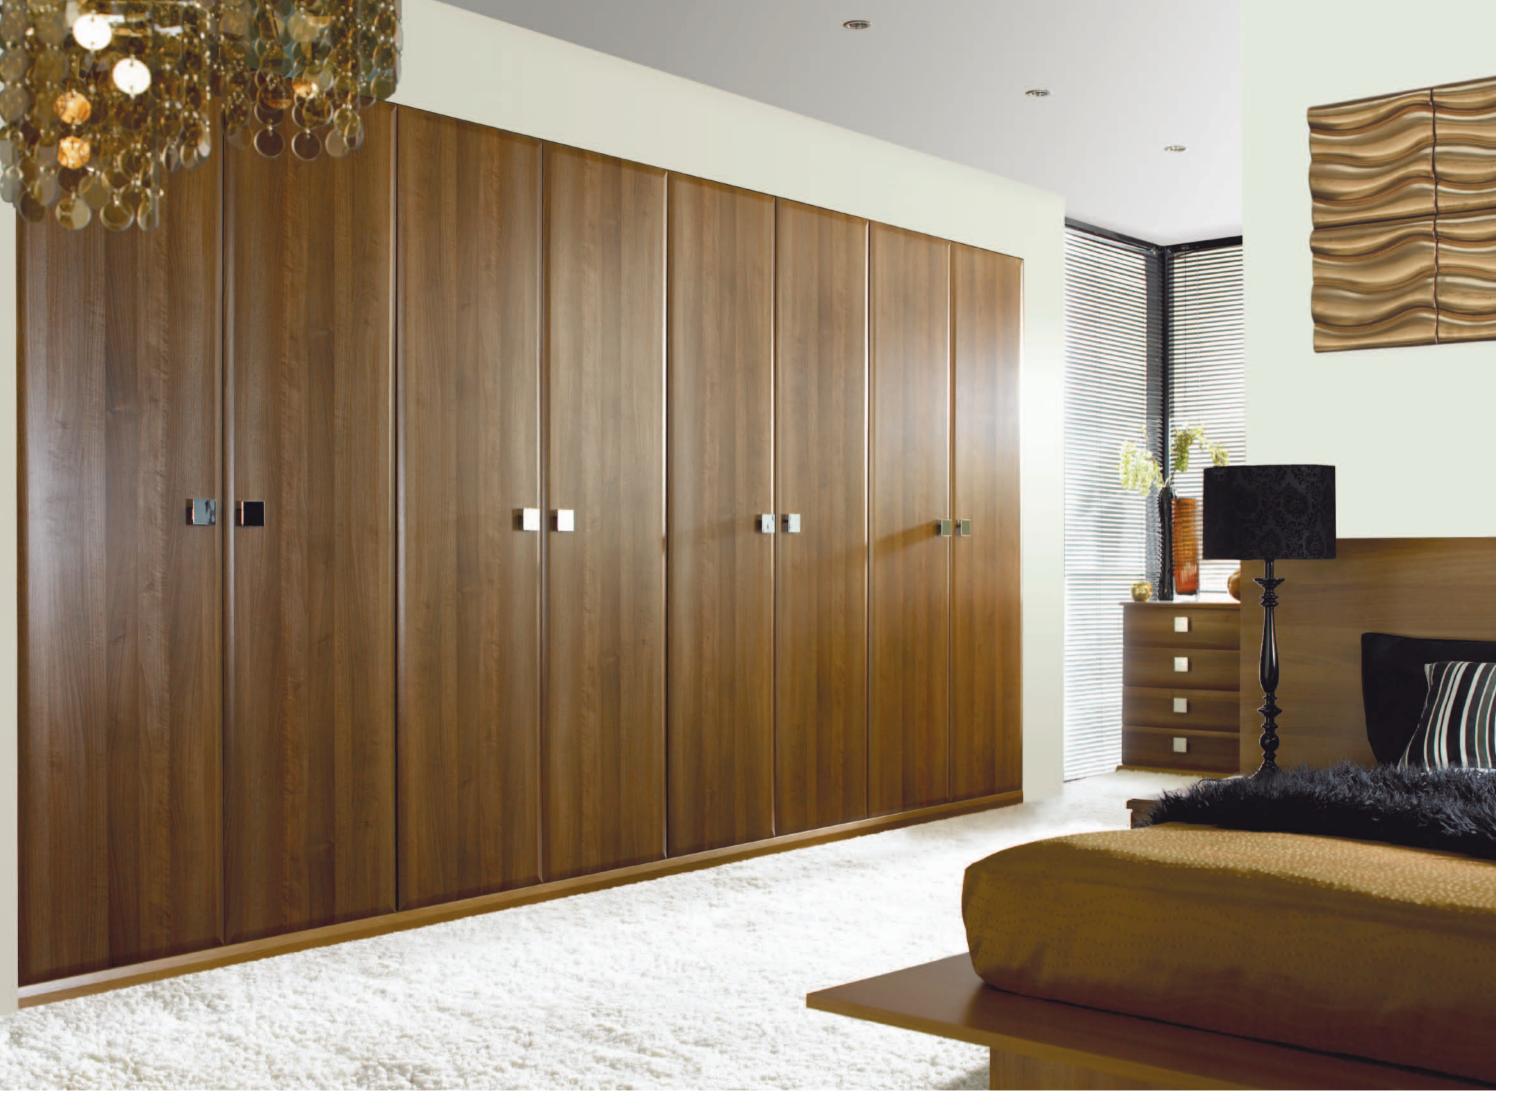

Handle ref: HA435

Henley Beech

Henley Walnut brings warmth to your litestyle.

This traditional and tasteful door design brings harmony and peace to a busy world.

Henley is also available in Beech, Ferrara Oak or Cream.

Handle ref: HA435

Henley Walnut

Time for a change?

Ascot is already established as a modern classic.

Smooth roll edged doors ooze unashamed opulence and style.

Time to have your bedrooms designed around your lifestyle.