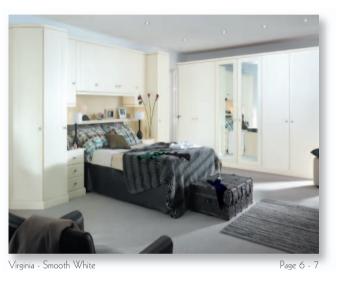

## Virginia Smooth White

Henley Beech brings warmth to your lilestyle.
This traditional and tasteful door design brings
detail without dominance to satisfy all needs.
Henley is available in Beech, Ferrara Oak,
Cream & Walnut.