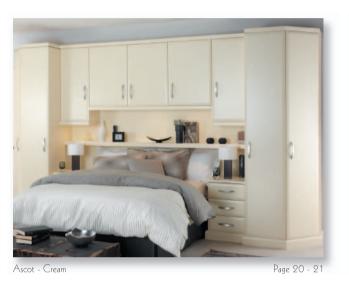

# Ascot Cream

Ascot Cream is an established
favourite, now with its own
co-ordinating Cream exterior
cabinetry. Clean, smooth doors
help create a feel of space and light,
now stocked in Beech, White,
Cream, Walnut, Tobacco,
Swiss Pear, Ferrara Oak, & Oyster.
Handle ref: HA106