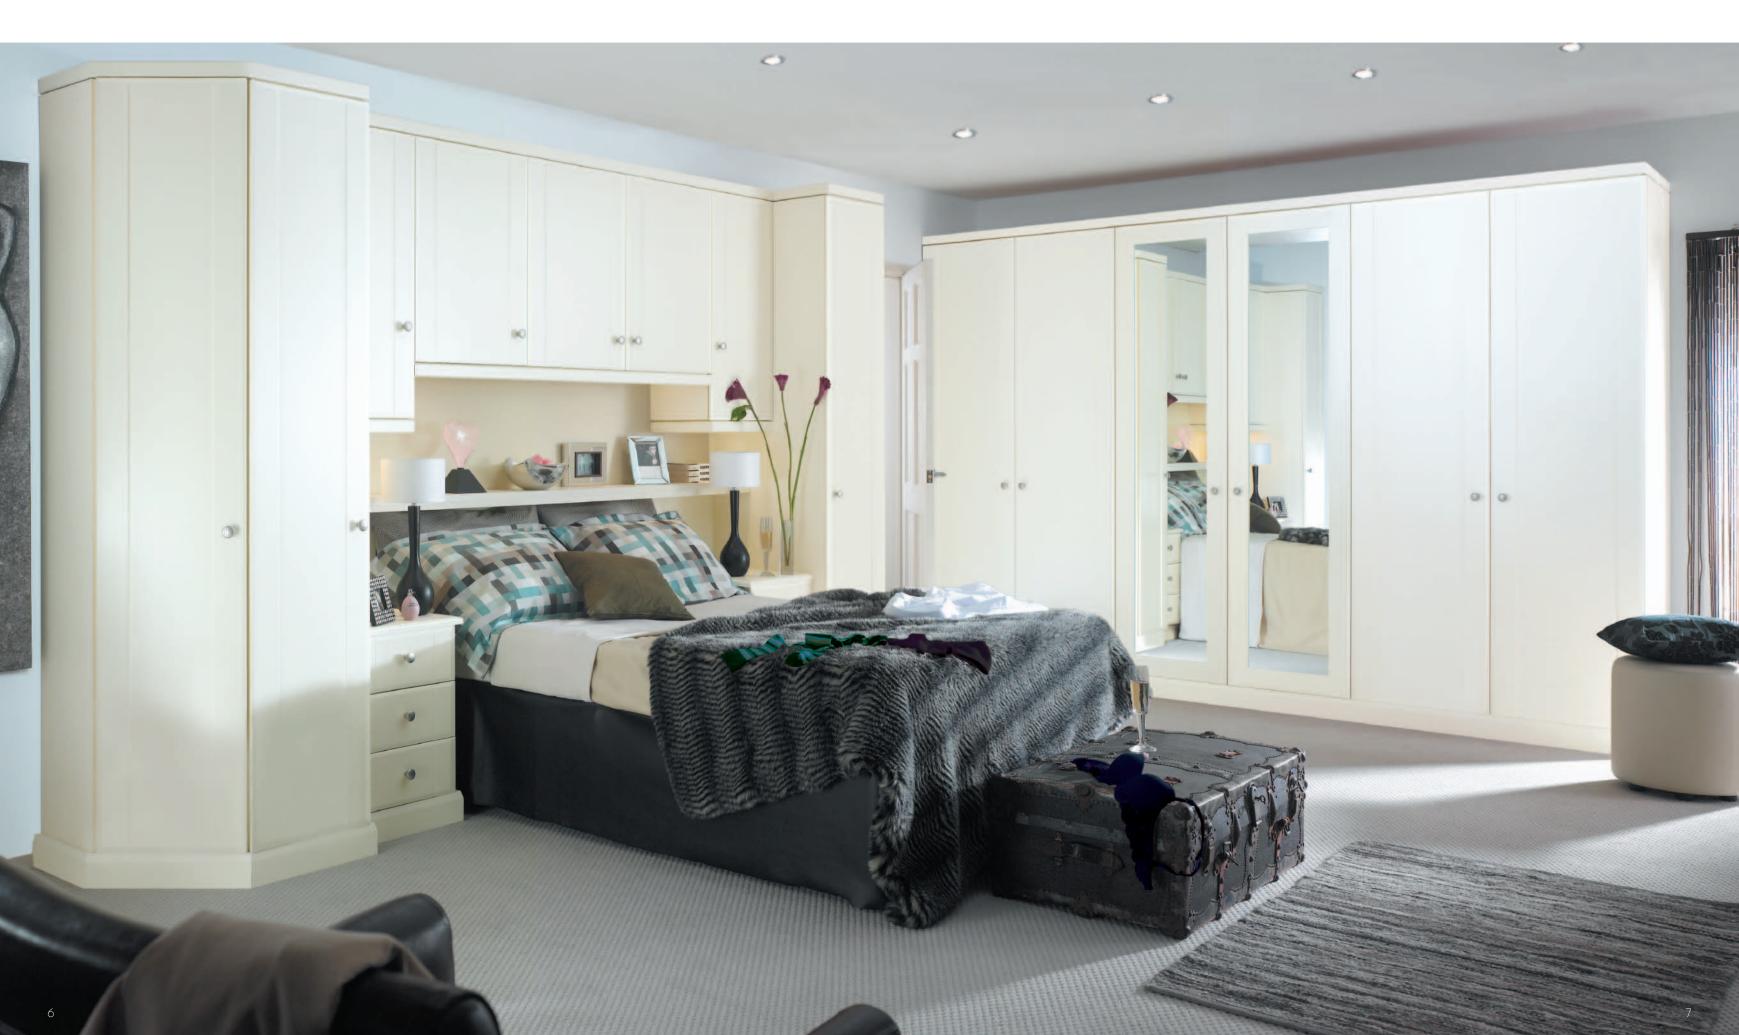

### Georgian Smooth White

Cream & Walnut

A truly superior bedroom of harmony in design, combining the stunning Walnut effect woodgrain with the soft rolled edges of the Ascot door.

The Ascot door comes in White, Cream, Oyster and all the woodgrains.