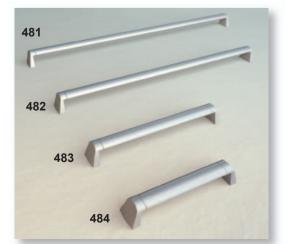

Oyster & Tobacco.

Handle ref: HA650 to 666

Henley Ferrara Oak brings a warm timber look into your bedroom without dominance over your colour schemes.

Also available in Beech, Walnut & Cream.

Handle ref: HA700 to 701