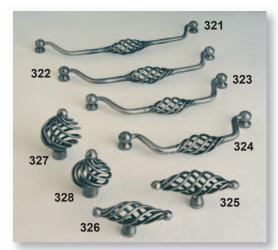

have come up with so many clever solutions.

Our new internal fitments and accessories offer you the choice to create the perfect storage environment, for example your shoes getting their own racks, your trousers hung on racks or rails, your sweaters and socks stored tidily away in their own drawer unit. There are now so many options for you to make the most of the storage space offered in your new bedroom. Indulge yourself.









Internal robe mirror





Double hanging



600mm or 800mm Felt lined jewellery tray



Single hanging with internal drawers and extra shelf.



(Compressed)



Single full length hanging with shoe rack.

(Extended)

Short hanging and shelves.



(Compressed)



Single hanging and storage.

(Extended)

Fully shelved

angled unit.

Internal 3 drawer chest

































































































## Nineteen reasons to change your bedroom into the bedroom of your dreams. Indulge yourself.