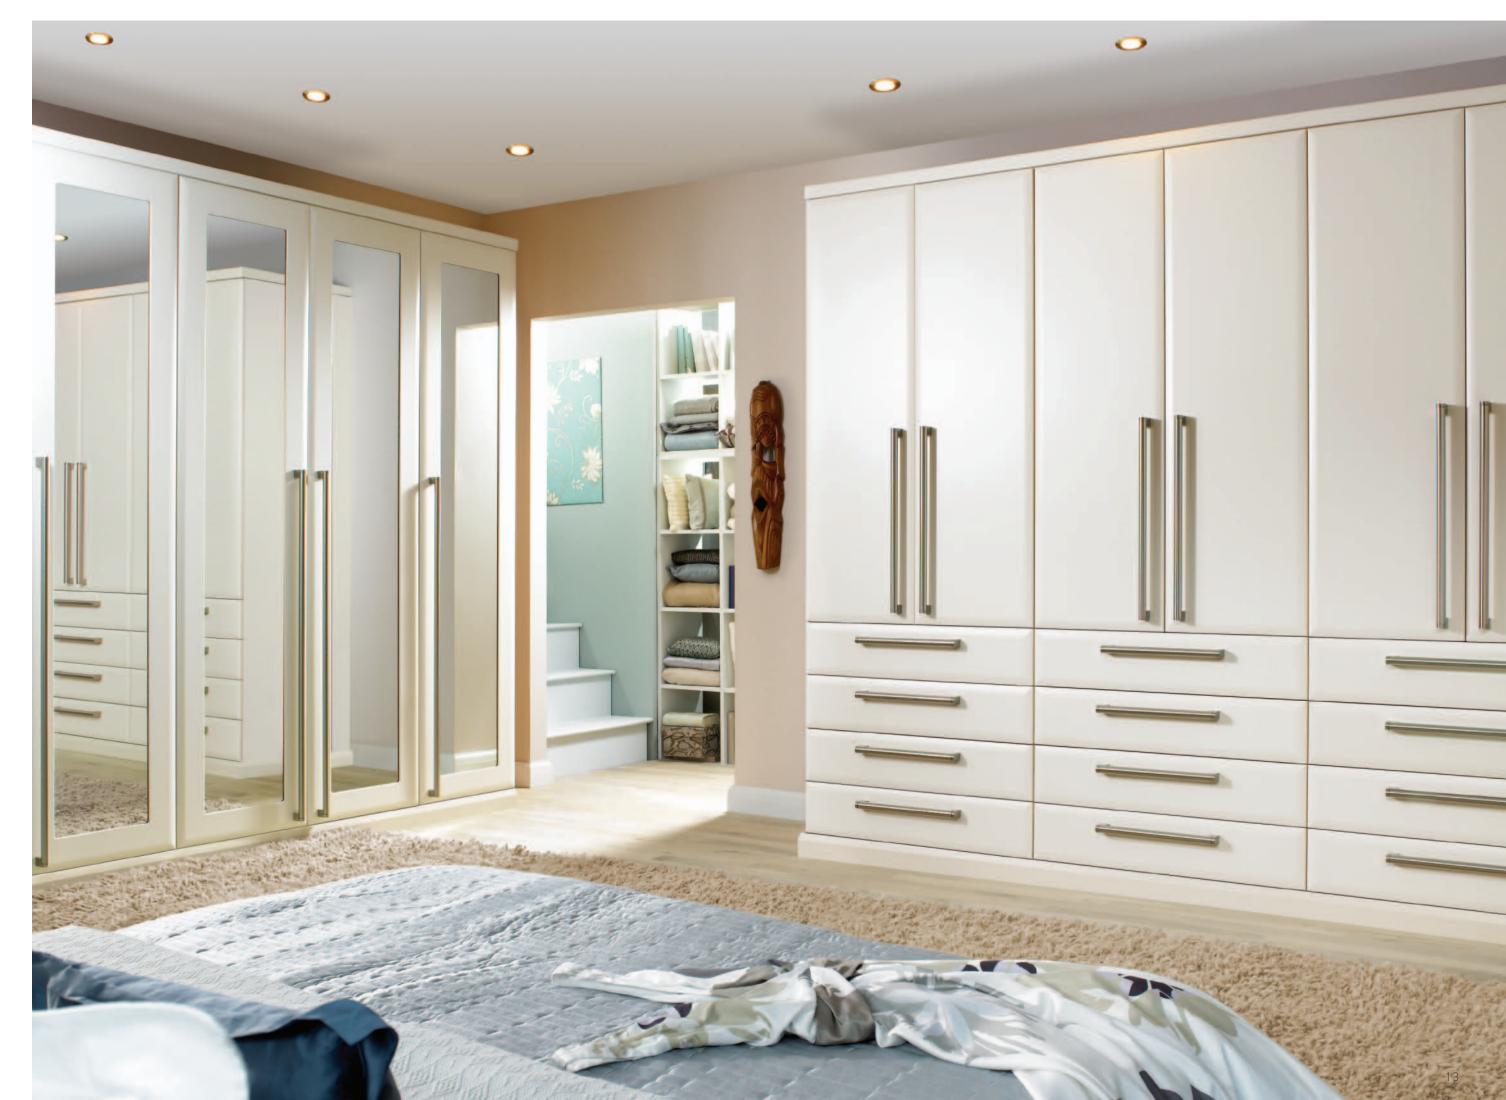

# Ascot Cream

Ascot Cream is an established
favourite, now with its own
co-ordinating Cream exterior
cabinetry. Clean, smooth doors
help create a feel of space and light,
now stocked in Beech, White,
Cream, Walnut, Tobacco,
Swiss Pear, Ferrara Oak, & Oyster.
Handle ref: HA106