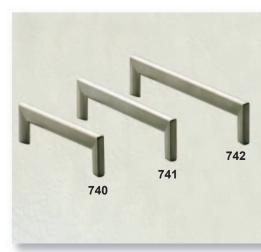

.

Our new internal fitments and accessories offer you the choice to create the perfect storage environment, for example your shoes getting their own racks, your trousers hung on racks or rails, your sweaters and socks stored tidily away in their own drawer unit. There are now so many options for you to make the most of the storage space offered in your new bedroom. Indulge yourself.









Internal robe mirror





Double hanging



600mm or 800mm Felt lined jewellery tray



Single hanging with internal drawers and extra shelf.



(Compressed)



Single full length hanging with shoe rack.

(Extended)

Short hanging and shelves.



(Compressed)



Single hanging and storage.

(Extended)

Fully shelved

angled unit.

Internal 3 drawer chest

































































































## Nineteen reasons to change your bedroom into the bedroom of your dreams. Indulge yourself.