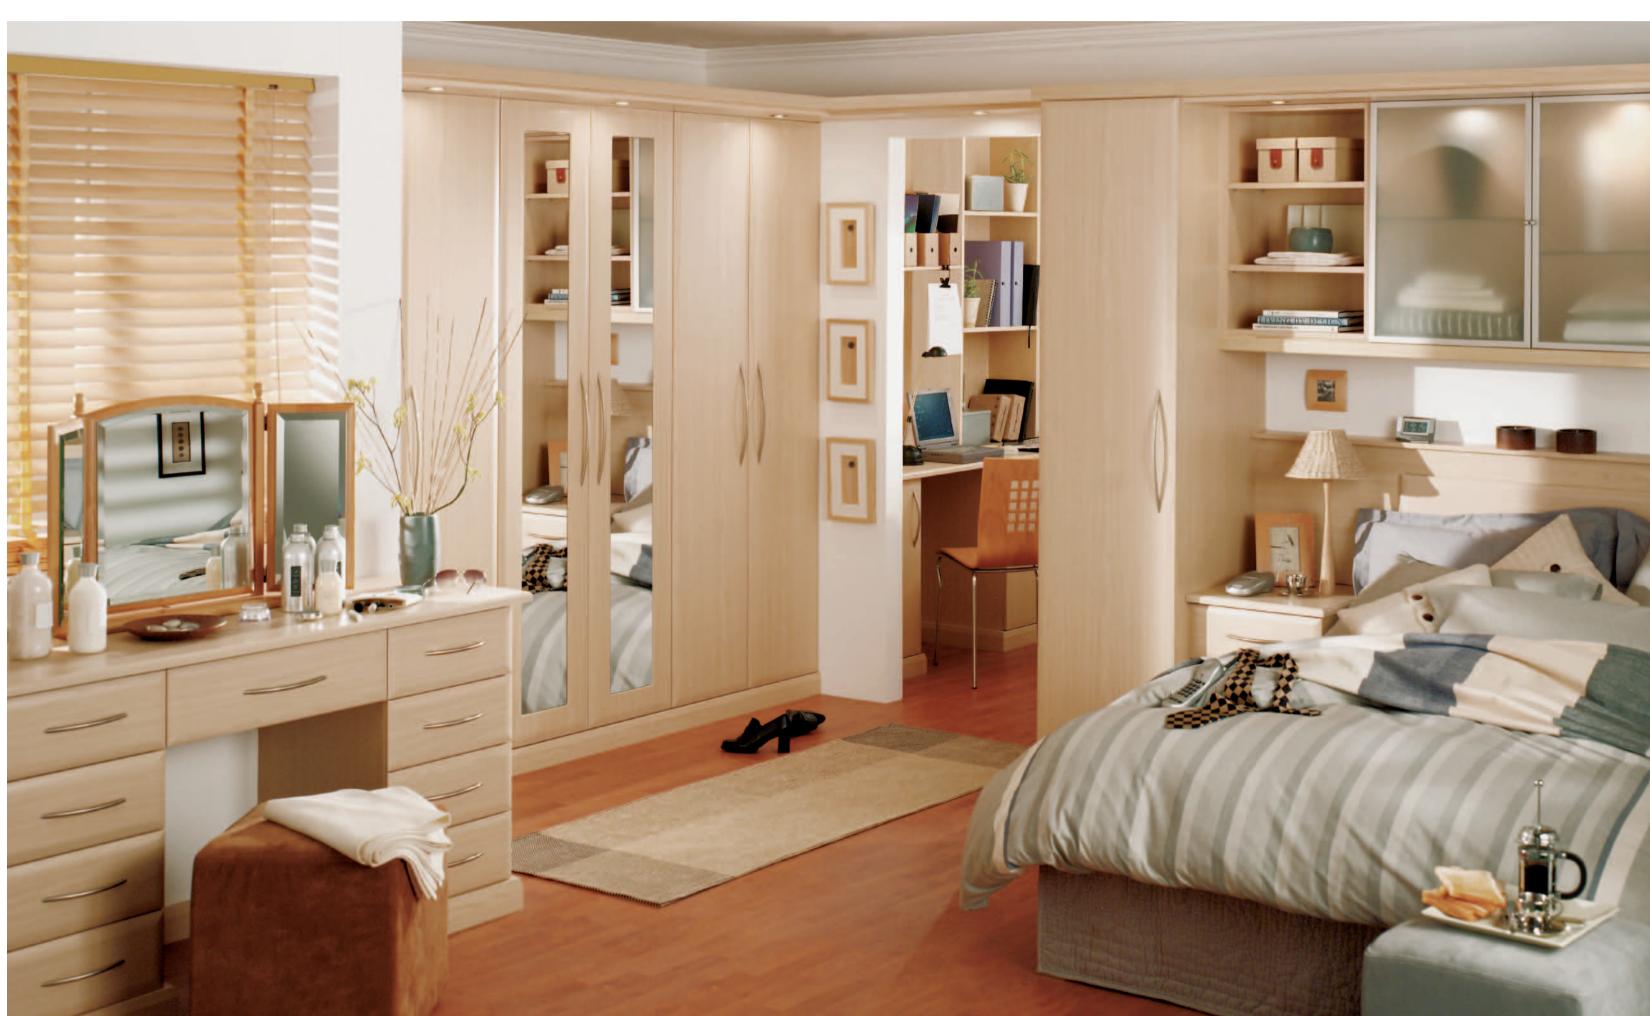

Oyster & Tobacco.

Handle ref: HA650 to 666

Henley Ferrara Oak brings a warm timber look into your bedroom without dominance over your colour schemes.

Also available in Beech, Walnut & Cream.

Handle ref: HA700 to 701

### Henley Ferrara Oak

Function and style, rarely common bedfellows. Wrong. Meet Henley Cream, crisp and clean with a heady array of design options to suit all tastes.

Also available in Beech, Ferrara Oak and Walnut.