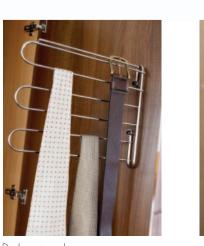

#### Functional, practical accessories.

To help keep your bedroom clutter free we have come up with so many clever solutions.

Our new internal fitments and accessories offer you the choice to create the perfect storage environment, for example your shoes getting their own racks, your trousers hung on racks or rails, your sweaters and socks stored tidily away in their own drawer unit. There are now so many options for you to make the most of the storage space offered in your new bedroom. Indulge yourself.