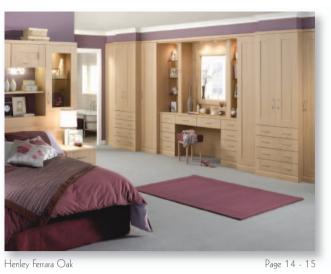

Oyster & Tobacco.

Handle ref: HA650 to 666

Henley Ferrara Oak brings a warm timber look into your bedroom without dominance over your colour schemes.

Also available in Beech, Walnut & Cream.

Handle ref: HA700 to 701

### Henley Ferrara Oak

Function and style, rarely common bedfellows. Wrong. Meet Henley Cream, crisp and clean with a heady array of design options to suit all tastes.

Also available in Beech, Ferrara Oak and Walnut.