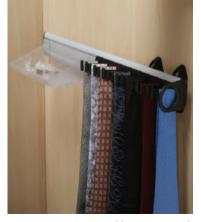

#### Functional, practical accessories.

To help keep your bedroom clutter free we have come up with so many clever solutions.

Our new internal fitments and accessories offer you the choice to create the perfect storage environment, for example your shoes getting their own racks, your trousers hung on racks or rails, your sweaters and socks stored tidily away in their own drawer unit. There are now so many options for you to make the most of the storage space offered in your new bedroom. Indulge yourself.