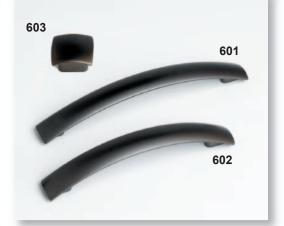

Handle ref: HA435

Henley Beech

Henley Walnut brings warmth to your litestyle.

This traditional and tasteful door design brings harmony and peace to a busy world.

Henley is also available in Beech, Ferrara Oak or Cream.

Handle ref: HA435

Henley Walnut

Time for a change?

Ascot is already established as a modern classic.

Smooth roll edged doors ooze unashamed opulence and style.

Time to have your bedrooms designed around your lifestyle.