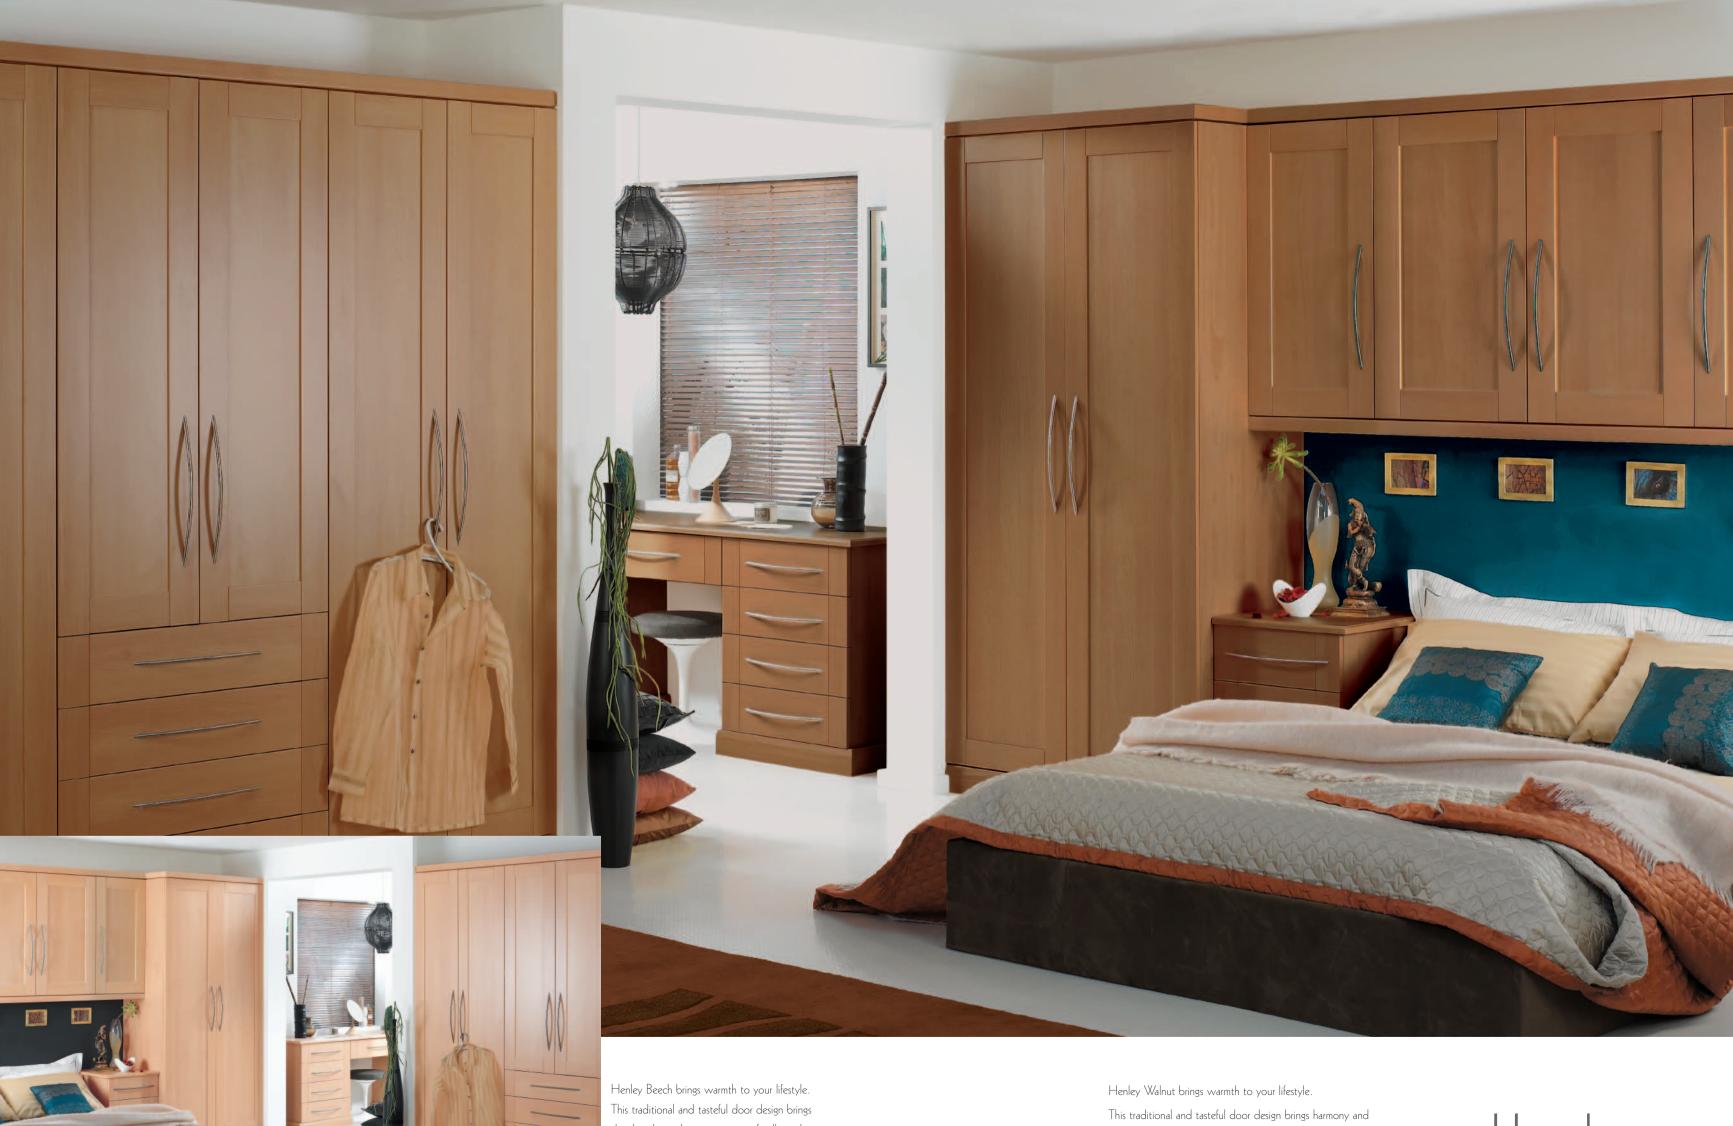

## Virginia Smooth White

Henley Beech brings warmth to your lilestyle.
This traditional and tasteful door design brings
detail without dominance to satisfy all needs.
Henley is available in Beech, Ferrara Oak,
Cream & Walnut.

Handle ref: HA435

Henley Beech

Henley Walnut brings warmth to your litestyle.

This traditional and tasteful door design brings harmony and peace to a busy world.

Henley is also available in Beech, Ferrara Oak or Cream.

Handle ref: HA435

Henley Walnut

Time for a change?

Ascot is already established as a modern classic.

Smooth roll edged doors ooze unashamed opulence and style.

Time to have your bedrooms designed around your lifestyle.