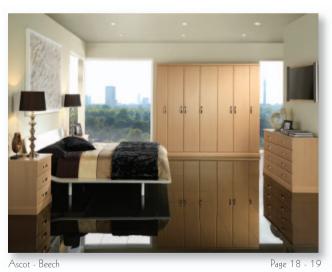

## Virginia Smooth White

Henley Beech brings warmth to your lilestyle.
This traditional and tasteful door design brings
detail without dominance to satisfy all needs.
Henley is available in Beech, Ferrara Oak,
Cream & Walnut.