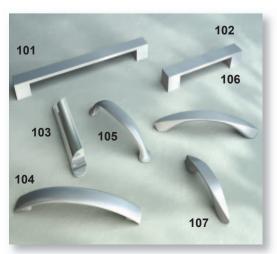

utions.

Our new internal fitments and accessories offer you the choice to create the perfect storage environment, for example your shoes getting their own racks, your trousers hung on racks or rails, your sweaters and socks stored tidily away in their own drawer unit. There are now so many options for you to make the most of the storage space offered in your new bedroom. Indulge yourself.









Internal robe mirror





Double hanging



600mm or 800mm Felt lined jewellery tray



Single hanging with internal drawers and extra shelf.



(Compressed)



Single full length hanging with shoe rack.

(Extended)

Short hanging and shelves.



(Compressed)



Single hanging and storage.

(Extended)

Fully shelved

angled unit.

Internal 3 drawer chest

































































































## Nineteen reasons to change your bedroom into the bedroom of your dreams. Indulge yourself.