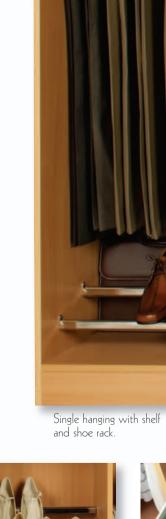

Internal robe mirror

Double hanging

600mm or 800mm Felt lined jewellery tray

Single hanging with internal drawers and extra shelf.

(Compressed)

Single full length hanging with shoe rack.

(Extended)

Short hanging and shelves.

(Compressed)

Single hanging and storage.

(Extended)

Fully shelved

angled unit.

Internal 3 drawer chest