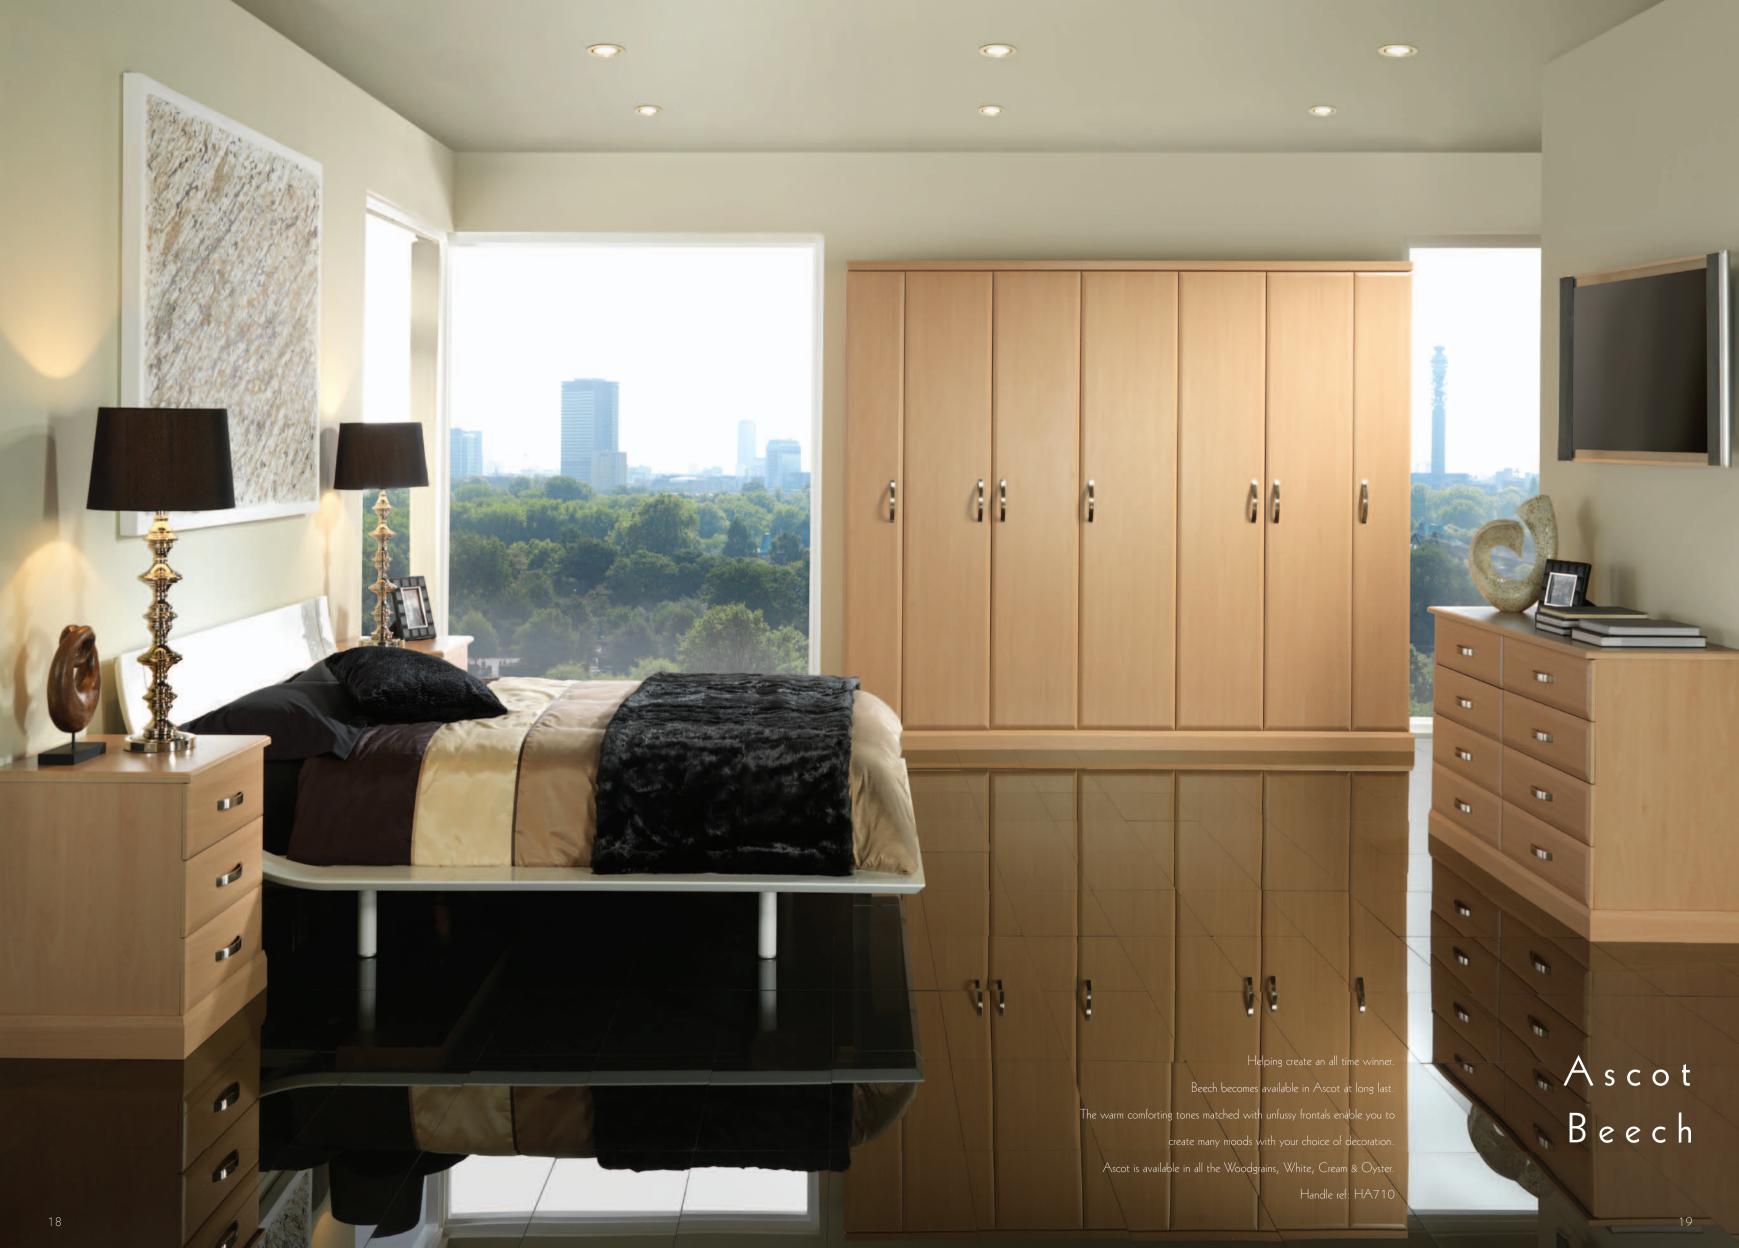

Shape up to the future by choosing from Swiss Pear shown here,

Beech, Ferrara Oak, Tobacco, Oyster, White, Cream or Walnut.

Handle ref: HA435 to 437