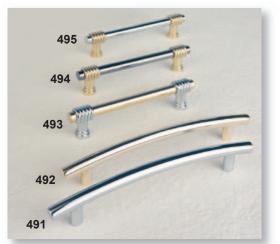

# Ascot Cream

Ascot Cream is an established
favourite, now with its own
co-ordinating Cream exterior
cabinetry. Clean, smooth doors
help create a feel of space and light,
now stocked in Beech, White,
Cream, Walnut, Tobacco,
Swiss Pear, Ferrara Oak, & Oyster.
Handle ref: HA106