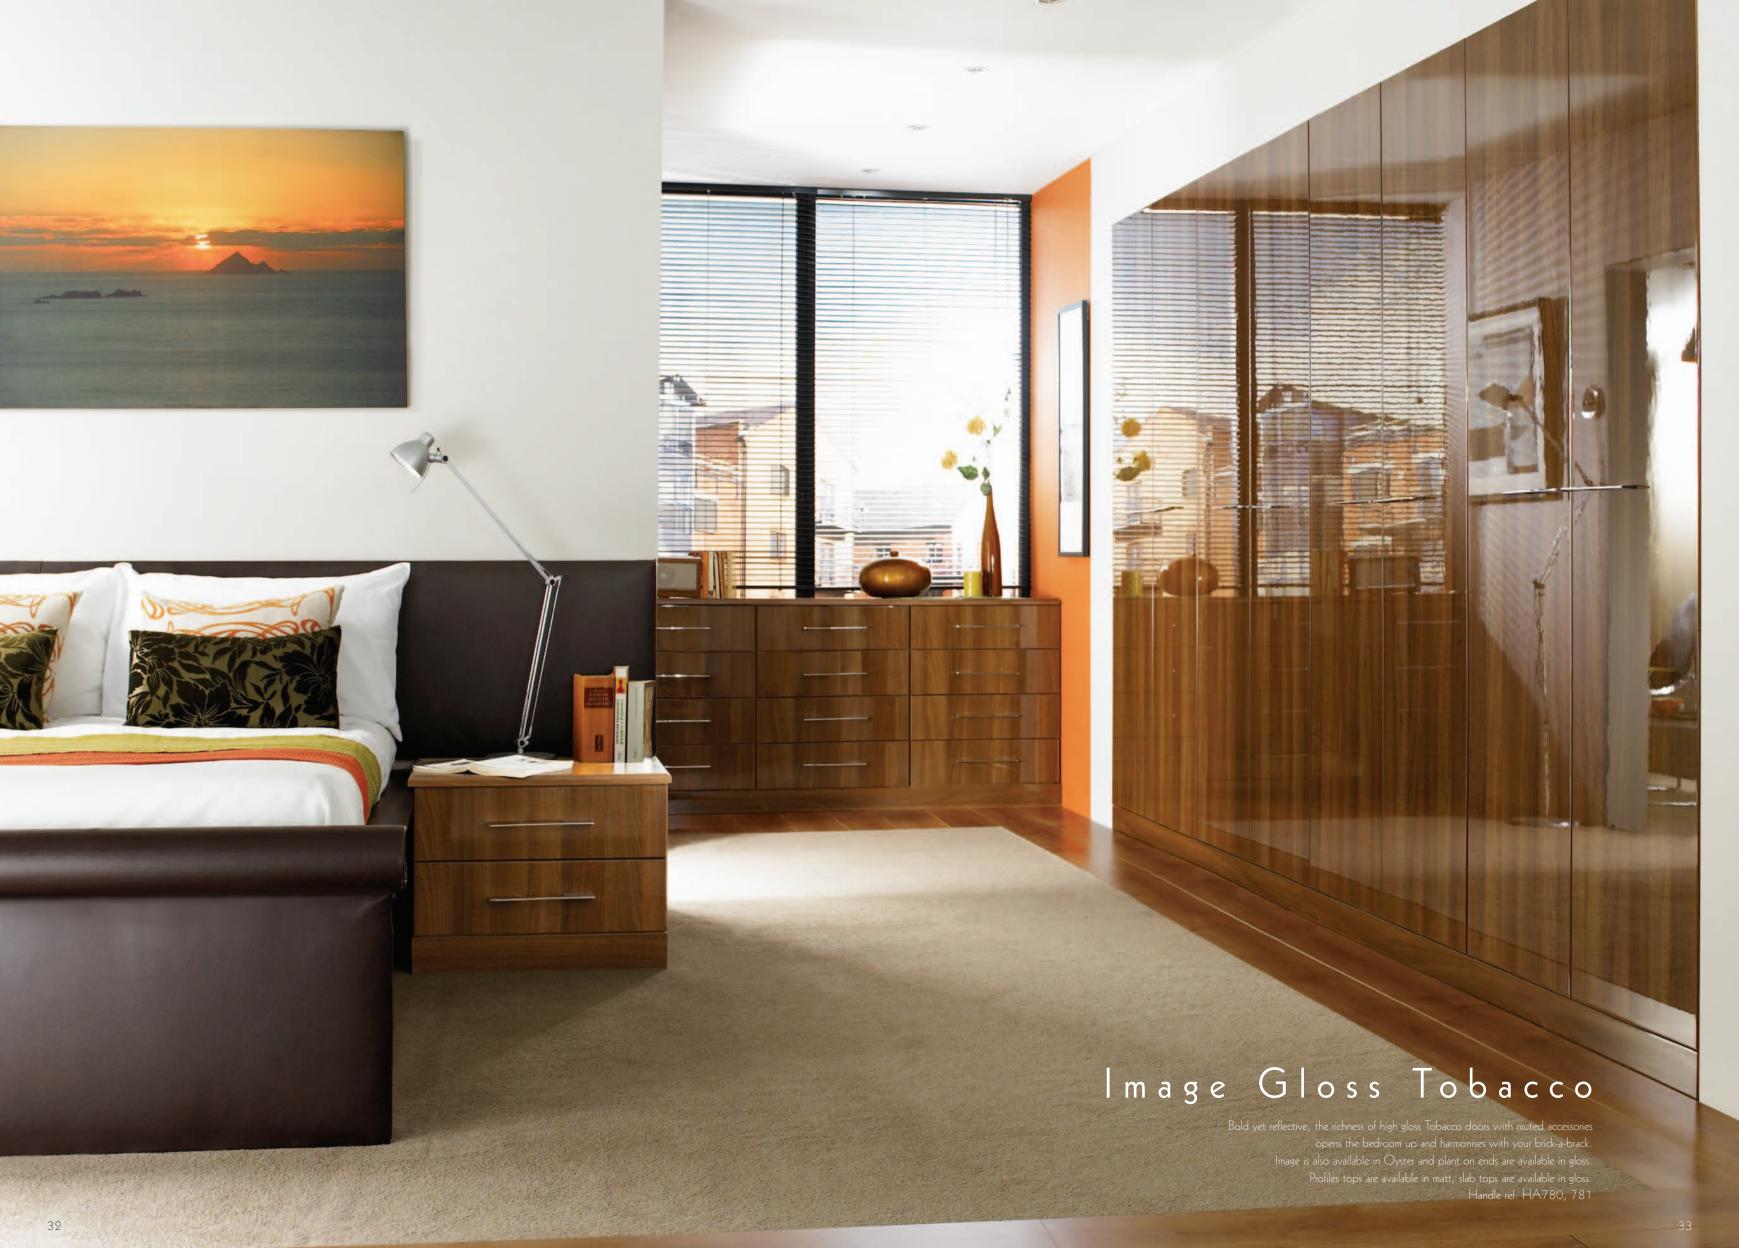

ef: HA469

### Georgian Smooth White





Cream & Walnut

A truly superior bedroom of harmony in design, combining the stunning Walnut effect woodgrain with the soft rolled edges of the Ascot door.

The Ascot door comes in White, Cream, Oyster and all the woodgrains.

Handle ref: HA435 to 437

Ascot Walnut





The understated beauty of our Swiss Pear look affords the opportunity to create a

bedroom of many moods.

Swiss Pear accommodates the decor of your choice.

Georgian is available in Swiss Pear, and Smooth White.

Handle ref: HA770

Georgian

Swiss Pear





# Image Gloss White

Clean and clear cut lines designed for modern living with freshness.

Built in or free standing, Image Gloss

White works to brighten your home

& maximise on your storage needs.

Handle ref: HA806





30



Image gloss is available in Oyster & Tobacco.

Handle ref: HA806



#### A place for everything, and everything in its place.

#### Functional, practical accessories.

To help keep your bedroom clutter free we have come up with so many clever solutions.

Our new internal fitments and accessories offer you the choice to create the perfect storage environment, for example your shoes getting their own racks, your trousers hung on racks or rails, your sweaters and socks stored tidily away in their own drawer unit. There are now so many options for you to make the most of the storage space offered in your new bedroom. Indulge yourself.









Internal robe mirror





Double hanging



600mm or 800mm Felt lined jewellery tray



Single hanging with internal drawers and extra shelf.



(Comp