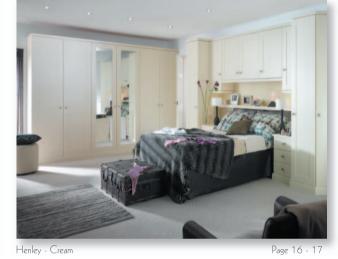

### Henley Ferrara Oak

Function and style, rarely common bedfellows. Wrong. Meet Henley Cream, crisp and clean with a heady array of design options to suit all tastes.

Also available in Beech, Ferrara Oak and Walnut.

Handle ref: HA452

Henley Cream