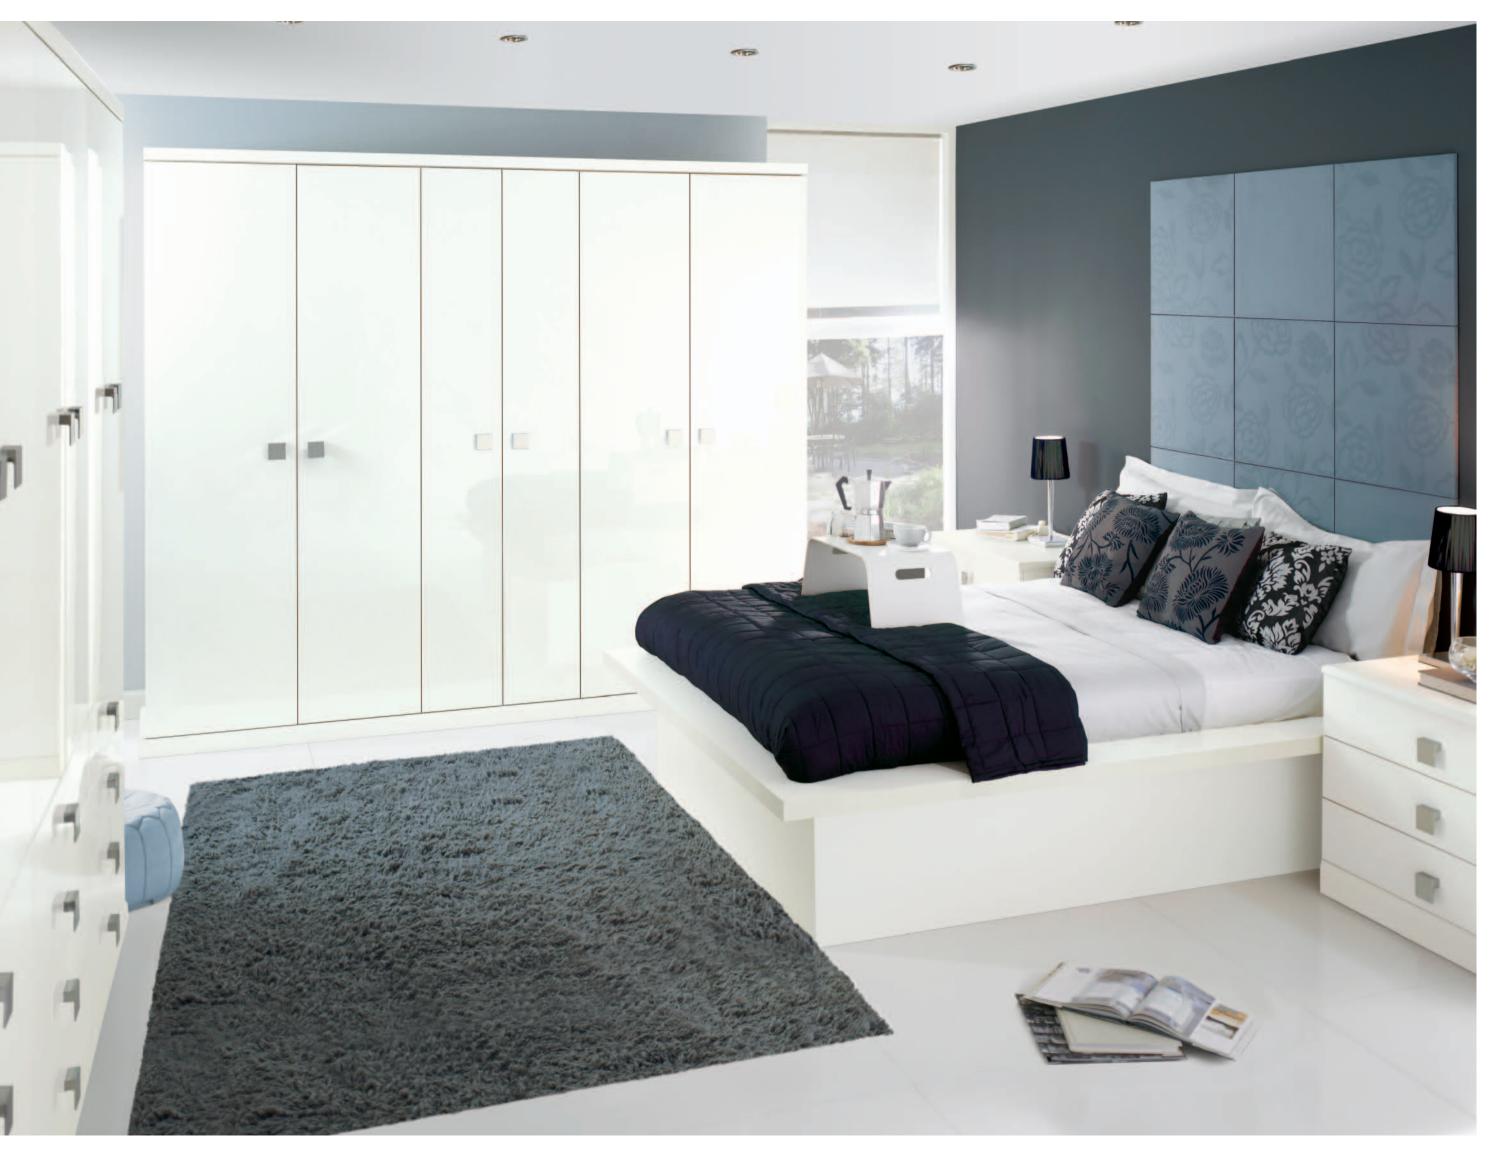

# Image Gloss White

Clean and clear cut lines designed for modern living with freshness.

Built in or free standing, Image Gloss

White works to brighten your home

& maximise on your storage needs.

Handle ref: HA806