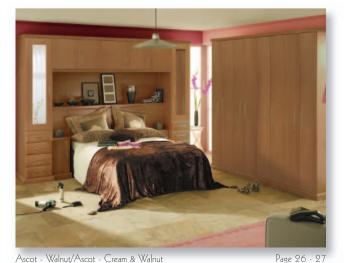

### Georgian Smooth White

Cream & Walnut

A truly superior bedroom of harmony in design, combining the stunning Walnut effect woodgrain with the soft rolled edges of the Ascot door.

The Ascot door comes in White, Cream, Oyster and all the woodgrains.

Handle ref: HA435 to 437

Ascot Walnut

The understated beauty of our Swiss Pear look affords the opportunity to create a

bedroom of many moods.

Swiss Pear accommodates the decor of your choice.

Georgian is available in Swiss Pear, and Smooth White.