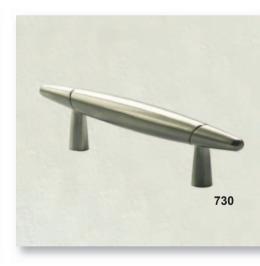

# Ascot Cream

Ascot Cream is an established
favourite, now with its own
co-ordinating Cream exterior
cabinetry. Clean, smooth doors
help create a feel of space and light,
now stocked in Beech, White,
Cream, Walnut, Tobacco,
Swiss Pear, Ferrara Oak, & Oyster.
Handle ref: HA106