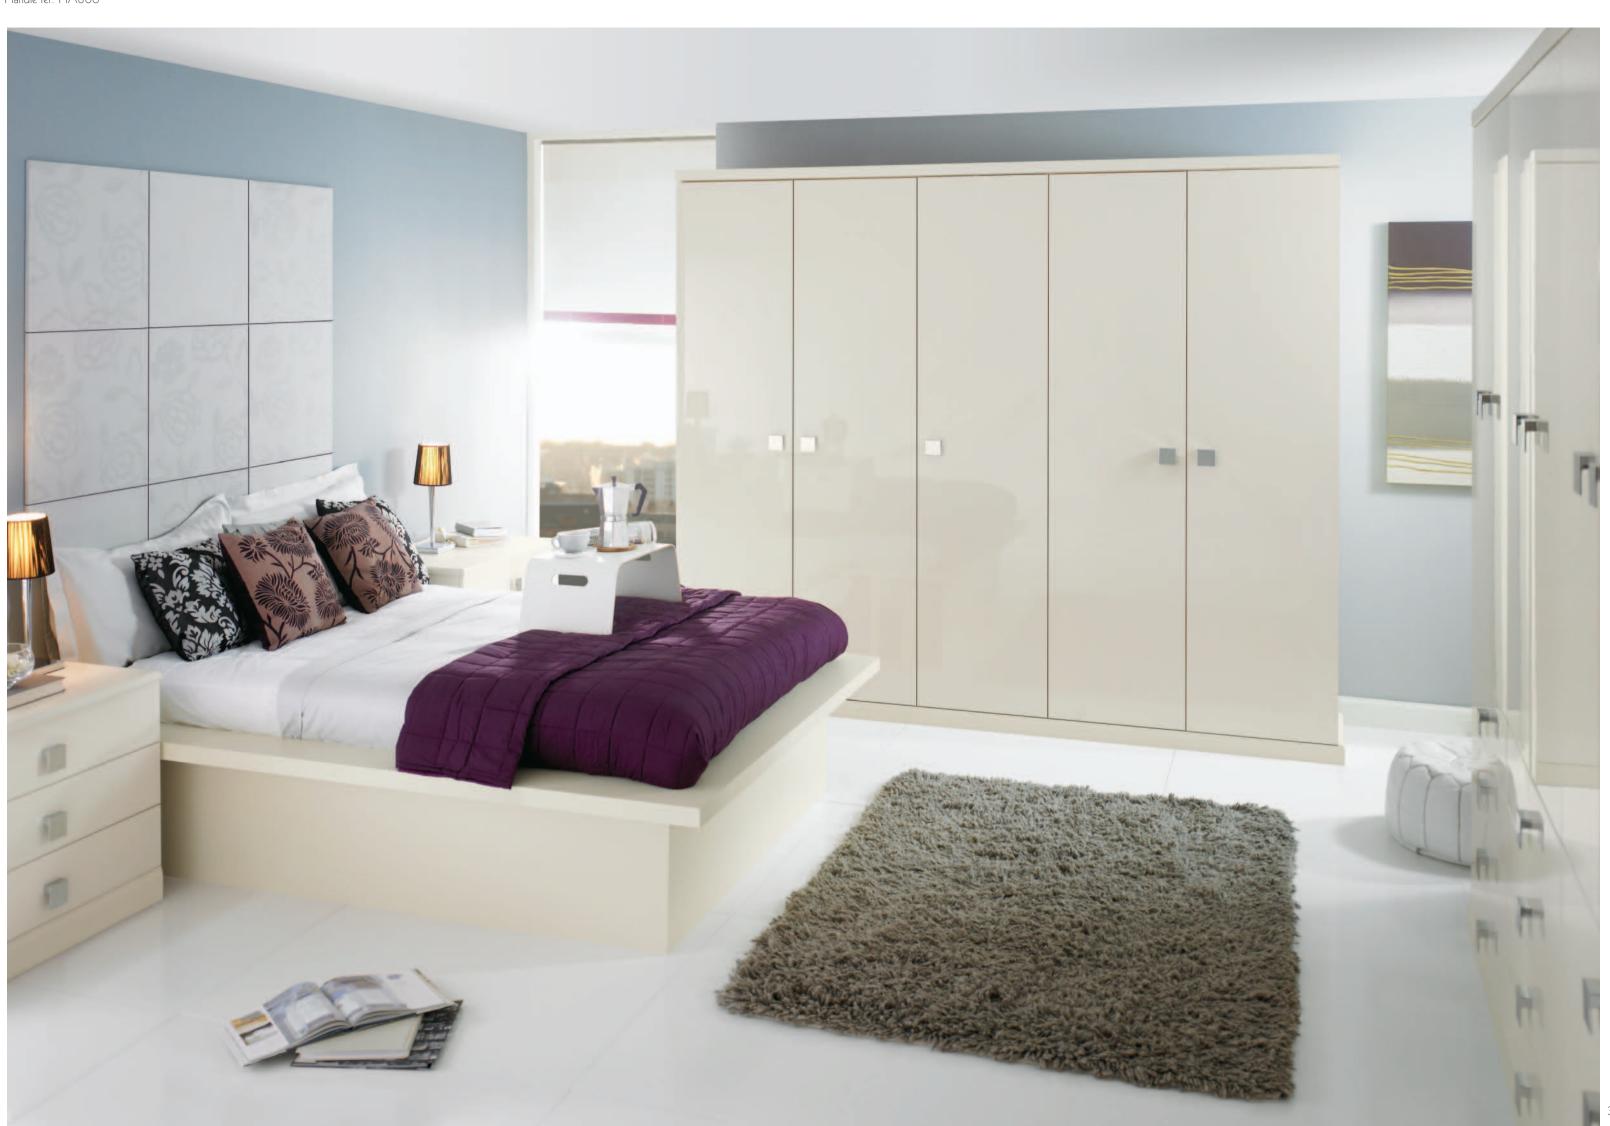

perior bedroom of harmony in design, combining the stunning Walnut effect woodgrain with the soft rolled edges of the Ascot door.

The Ascot door comes in White, Cream, Oyster and all the woodgrains.

Handle ref: HA435 to 437

Ascot Walnut





The understated beauty of our Swiss Pear look affords the opportunity to create a

bedroom of many moods.

Swiss Pear accommodates the decor of your choice.

Georgian is available in Swiss Pear, and Smooth White.

Handle ref: HA770

Georgian

Swiss Pear





# Image Gloss White

Clean and clear cut lines designed for modern living with freshness.

Built in or free standing, Image Gloss

White works to brighten your home

& maximise on your storage needs.

Handle ref: HA806





30



Image gloss is available in Oyster & Tobacco.

Handle ref: HA806



#### A place for everything, and everything in its place.

#### Functional, practical accessories.

To help keep your bedroom clutter free we have come up with so many clever solutions.

Our new internal fitments and accessories offer you the choice to create the perfect storage environment, for example your shoes getting their own racks, your trousers hung on racks or rails, your sweaters and socks stored tidily away in their own drawer unit. There are now so many options for you to make the most of the storage space offered in your new bedroom. Indulge yourself.









Internal robe mirror





Double hanging



600mm or 800mm Felt lined jewellery tray



Single hanging with internal drawers and extra shelf.



(Compressed)



Single full length hanging with shoe rack.

(Extended)

S