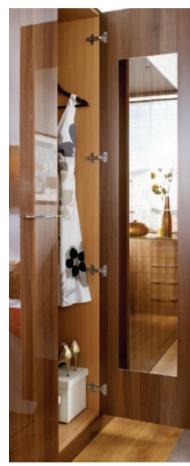

#### A place for everything, and everything in its place.

#### Functional, practical accessories.

To help keep your bedroom clutter free we have come up with so many clever solutions.

Our new internal fitments and accessories offer you the choice to create the perfect storage environment, for example your shoes getting their own racks, your trousers hung on racks or rails, your sweaters and socks stored tidily away in their own drawer unit. There are now so many options for you to make the most of the storage space offered in your new bedroom. Indulge yourself.

Internal robe mirror

Double hanging

600mm or 800mm Felt lined jewellery tray

Single hanging with internal drawers and extra shelf.

(Compressed)

Single full length hanging with shoe rack.

(Extended)

Short hanging and shelves.