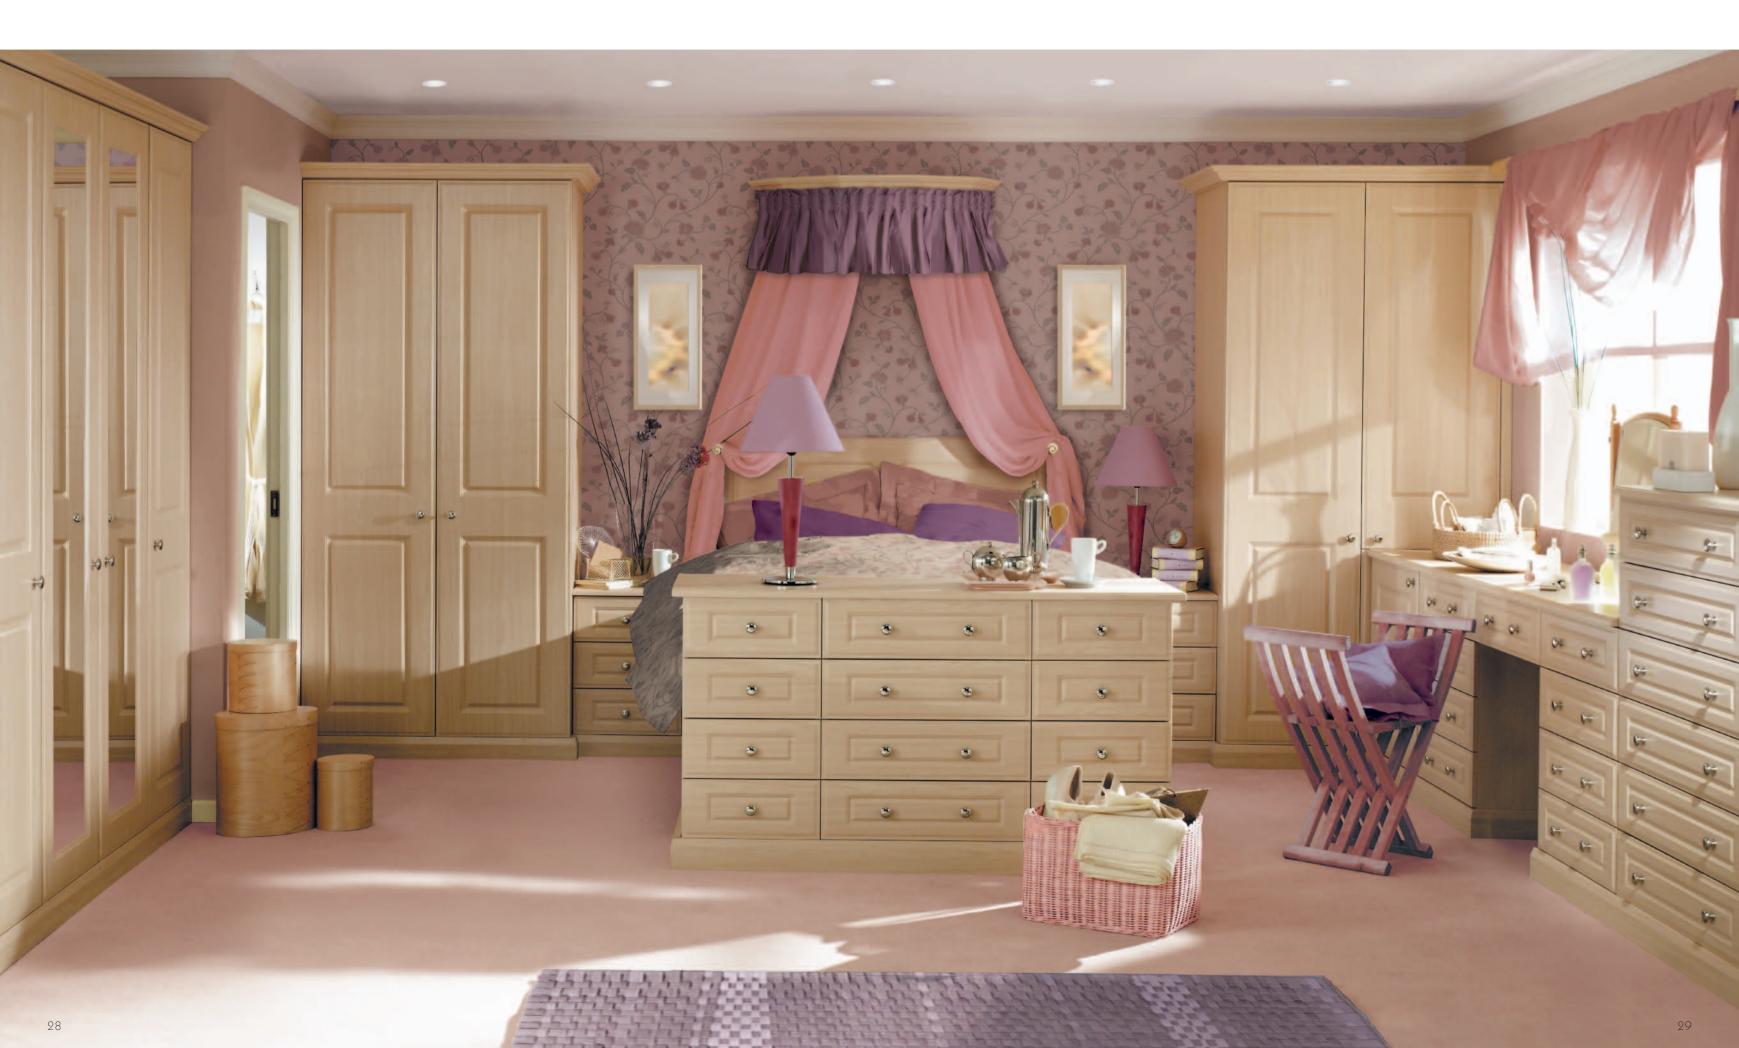

all woodgrains, White, Cream & Oyster.

Handle ref: HA765

Ascot Tobacco







# A traditional look reinforces older values yet brings the clean and simplified air to your bedroom. Georgian is also available in Swiss Pear. Handle ref: HA469

### Georgian Smooth White





Cream & Walnut

A truly superior bedroom of harmony in design, combining the stunning Walnut effect woodgrain with the soft rolled edges of the Ascot door.

The Ascot door comes in White, Cream, Oyster and all the woodgrains.

Handle ref: HA435 to 437

Ascot Walnut





The understated beauty of our Swiss Pear look affords the opportunity to create a

bedroom of many moods.

Swiss Pear accommodates the decor of your choice.

Georgian is available in Swiss Pear, and Smooth White.

Handle ref: HA770

Georgian

Swiss Pear





# Image Gloss White

Clean and clear cut lines designed for modern living with freshness.

Built in or free standing, Image Gloss

White works to brighten your home

& maximise on your storage needs.

Handle ref: HA806





30



Image gloss is available in Oyster & Tobacco.

Handle ref: HA806



#### A place for everything, and everything in its place.

#### Functional, practical accessories.

To help keep your bedroom clutter free we have come up with so many clever solutions.

Our new internal fitments and accessories offer you the choice to create the perfect storage environment, for example your shoes getting their own racks, your trousers hung on racks or rails, your sweaters and socks stored tidily away in their own drawer unit. There are now so many options for you to make the