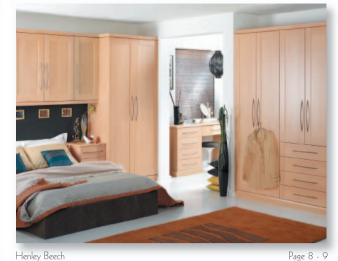

## Virginia Smooth White

Henley Beech brings warmth to your lilestyle.
This traditional and tasteful door design brings
detail without dominance to satisfy all needs.
Henley is available in Beech, Ferrara Oak,
Cream & Walnut.

Handle ref: HA435

Henley Beech

Henley Walnut brings warmth to your litestyle.

This traditional and tasteful door design brings harmony and peace to a busy world.

Henley is also available in Beech, Ferrara Oak or Cream.