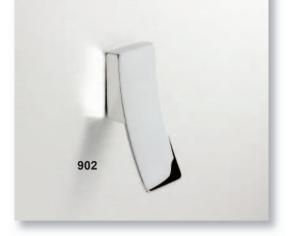

# Ascot Cream

Ascot Cream is an established
favourite, now with its own
co-ordinating Cream exterior
cabinetry. Clean, smooth doors
help create a feel of space and light,
now stocked in Beech, White,
Cream, Walnut, Tobacco,
Swiss Pear, Ferrara Oak, & Oyster.
Handle ref: HA106